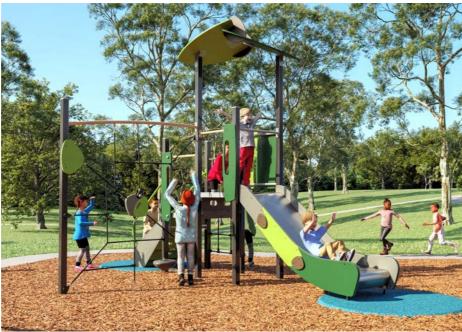

## **SEACREST BOULEVARD RESERVE OPTION 2**

Coffs Harbour City Council

Multiplay structure with climbing, sliding and interactive activities at multiple levels

Orientation path of consistent width and material linking entry points and play zones

Interactive panels at ground level for easy access

Play equipment reflects the local environment and integrates the playspace into the surrounding landscape

Clear sightlines for passive surveillance

Layout of playspace can be easily understood by a first-time user