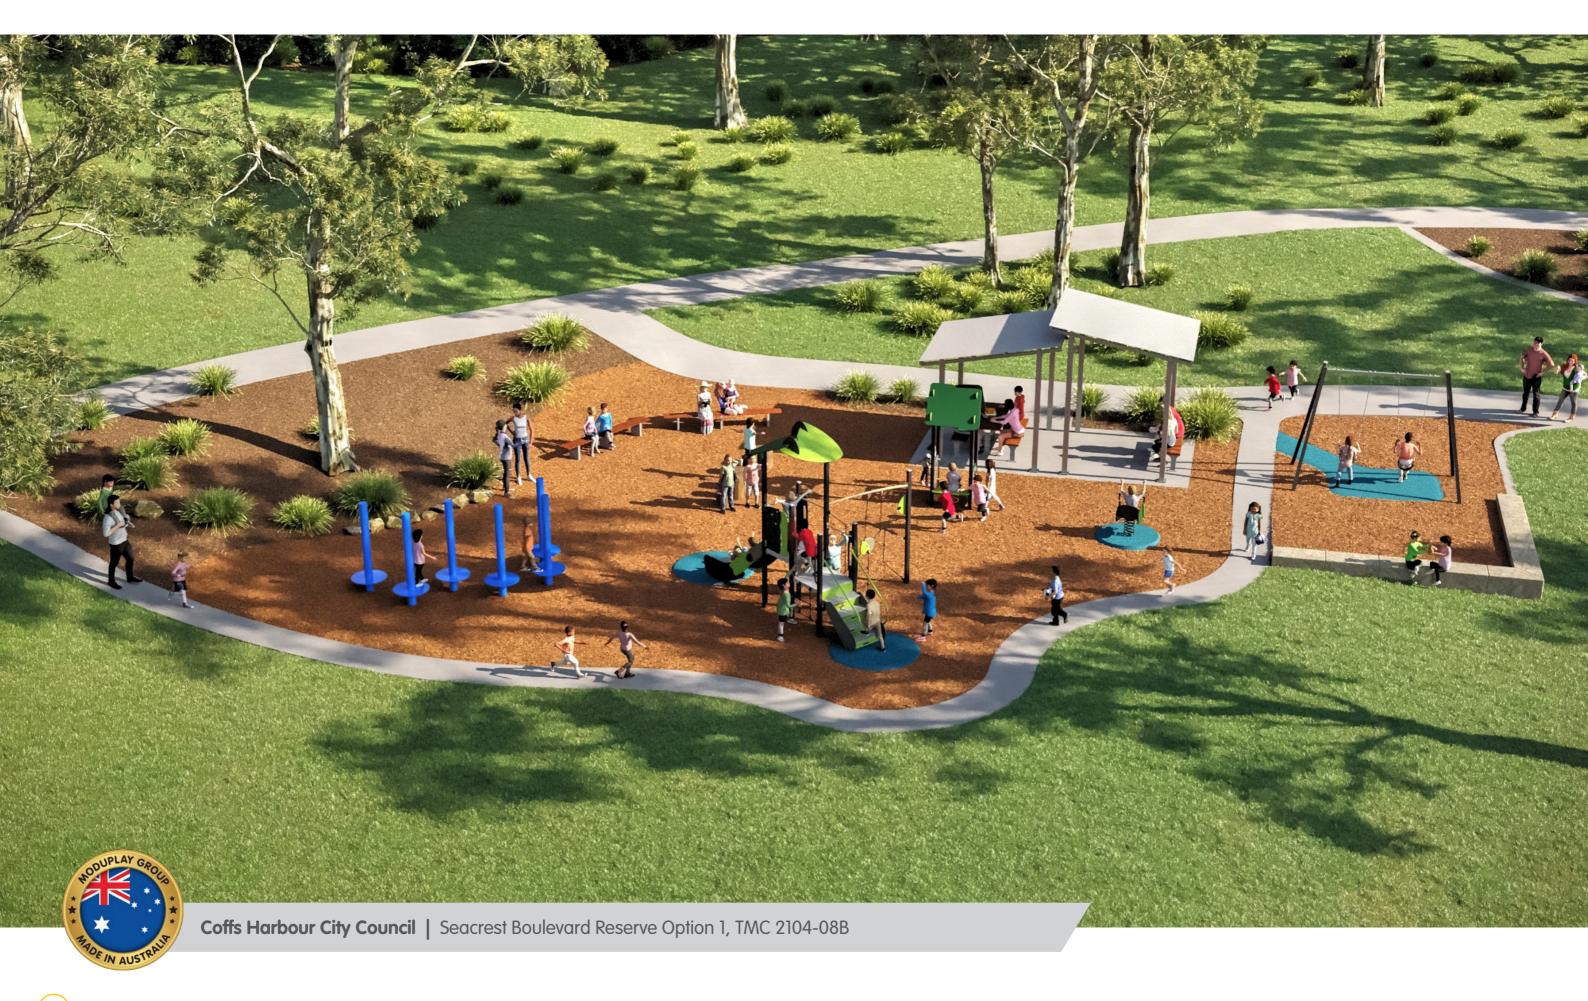

## **SEACREST BOULEVARD RESERVE OPTION 2**

Coffs Harbour City Council

Multiplay structure with climbing, sliding and interactive activities at multiple levels

Orientation path of consistent width and material linking entry points and play zones

Interactive panels at ground level for easy access

Play equipment reflects the local environment and integrates the playspace into the surrounding landscape

Clear sightlines for passive surveillance

Layout of playspace can be easily understood by a first-time user