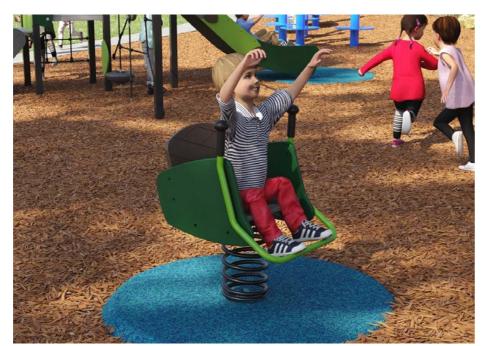

## **SEACREST BOULEVARD RESERVE OPTION 2**

Coffs Harbour City Council







Multiplay structure with climbing, sliding and interactive activities at multiple levels



Orientation path of consistent width and material linking entry points and play zones



Interactive panels at ground level for easy access



Play equipment reflects the local environment and integrates the playspace into the surrounding landscape



Clear sightlines for passive surveillance



Layout of playspace can be easily understood by a first-time user



## **30 Series Cubby Unit**







































Inclusive 2ulu Rocker













4

## **Capital Double Bay Swing**