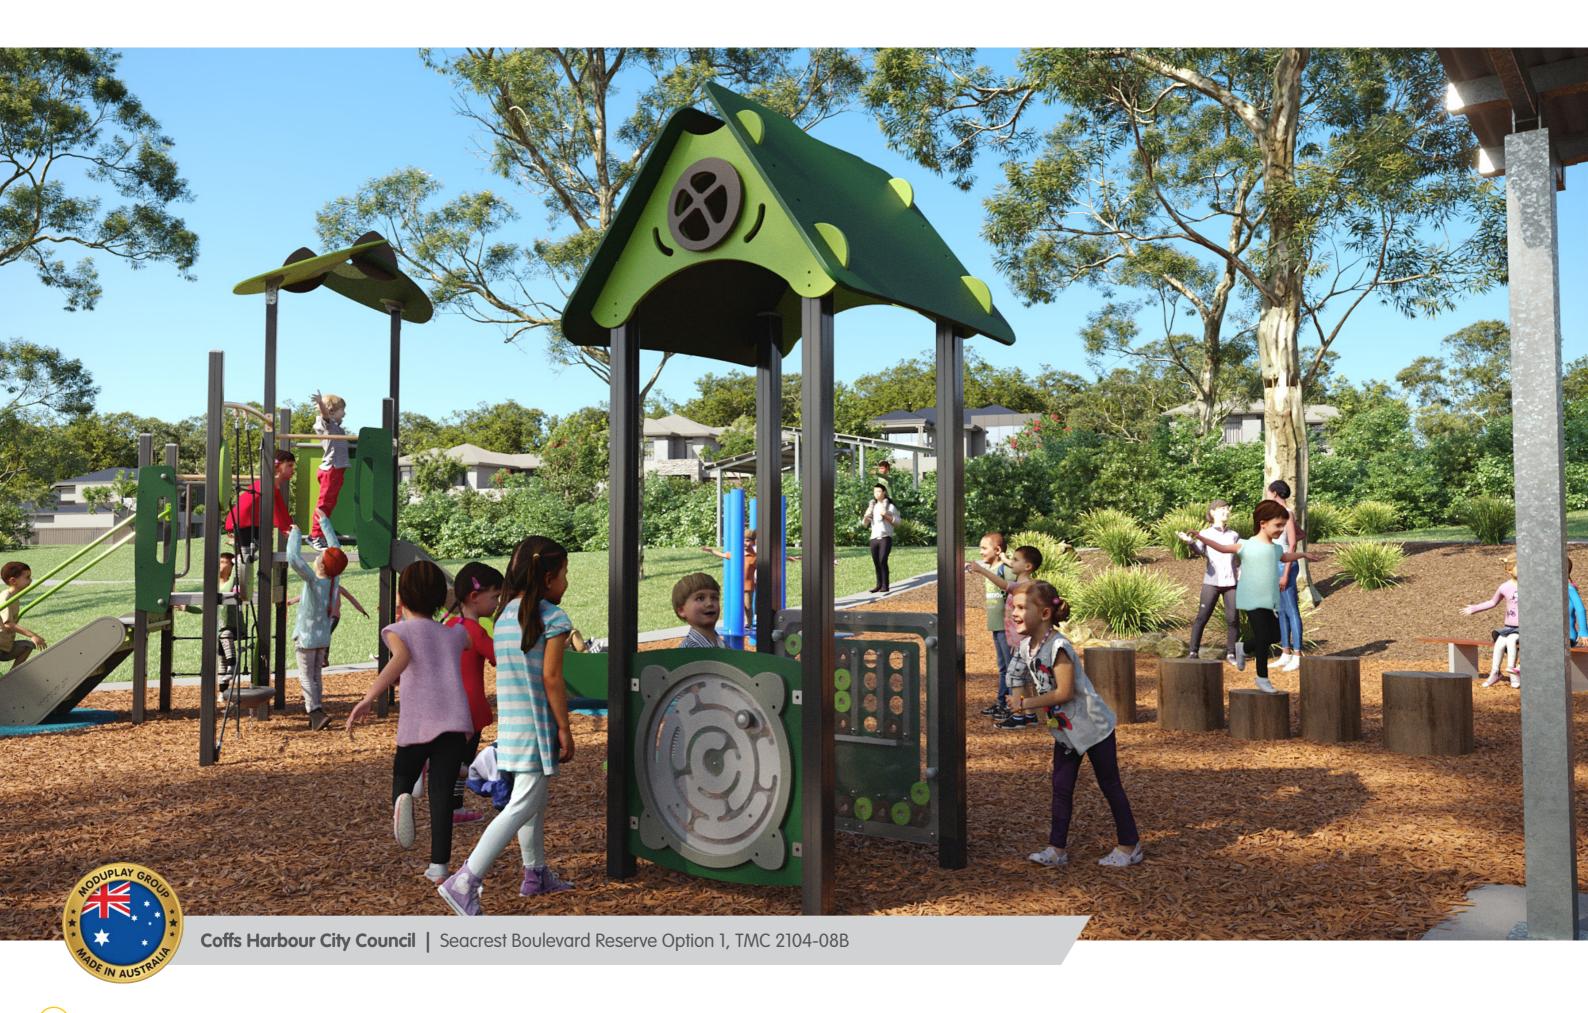

## **SEACREST BOULEVARD RESERVE OPTION 2**

Coffs Harbour City Council

Multiplay structure with climbing, sliding and interactive activities at multiple levels

Orientation path of consistent width and material linking entry points and play zones

Interactive panels at ground level for easy access

Play equipment reflects the local environment and integrates the playspace into the surrounding landscape

Clear sightlines for passive surveillance

Layout of playspace can be easily understood by a first-time user