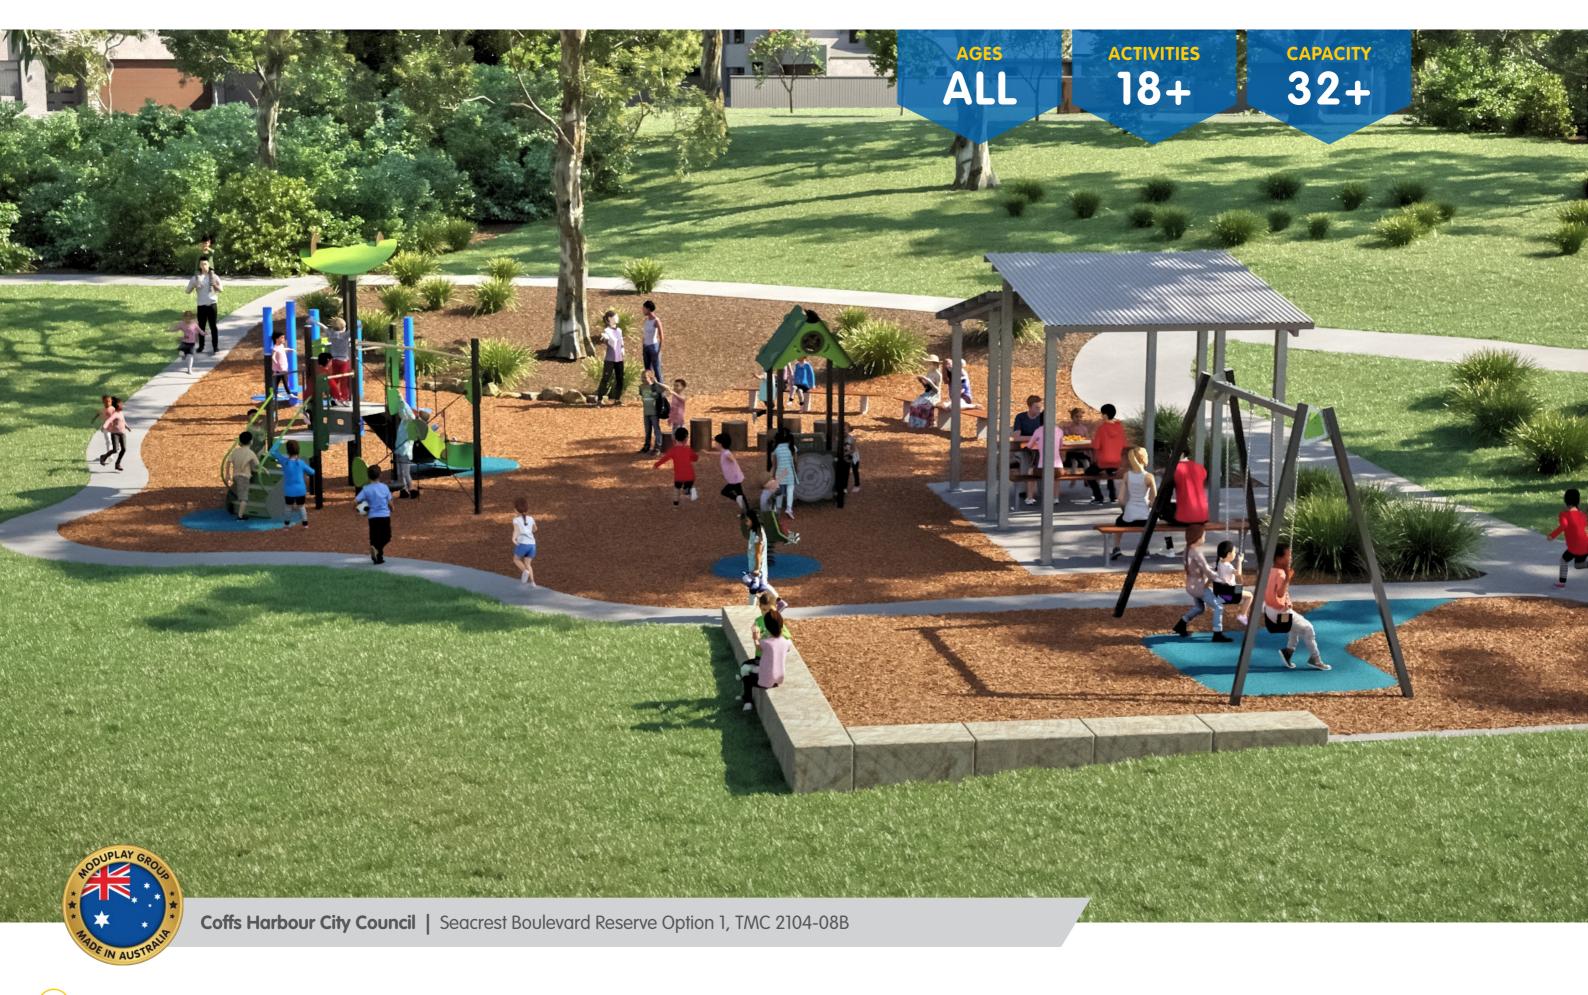

## **SEACREST BOULEVARD RESERVE OPTION 2**

Coffs Harbour City Council

Multiplay structure with climbing, sliding and interactive activities at multiple levels

Orientation path of consistent width and material linking entry points and play zones

Interactive panels at ground level for easy access

Play equipment reflects the local environment and integrates the playspace into the surrounding landscape

Clear sightlines for passive surveillance

Layout of playspace can be easily understood by a first-time user