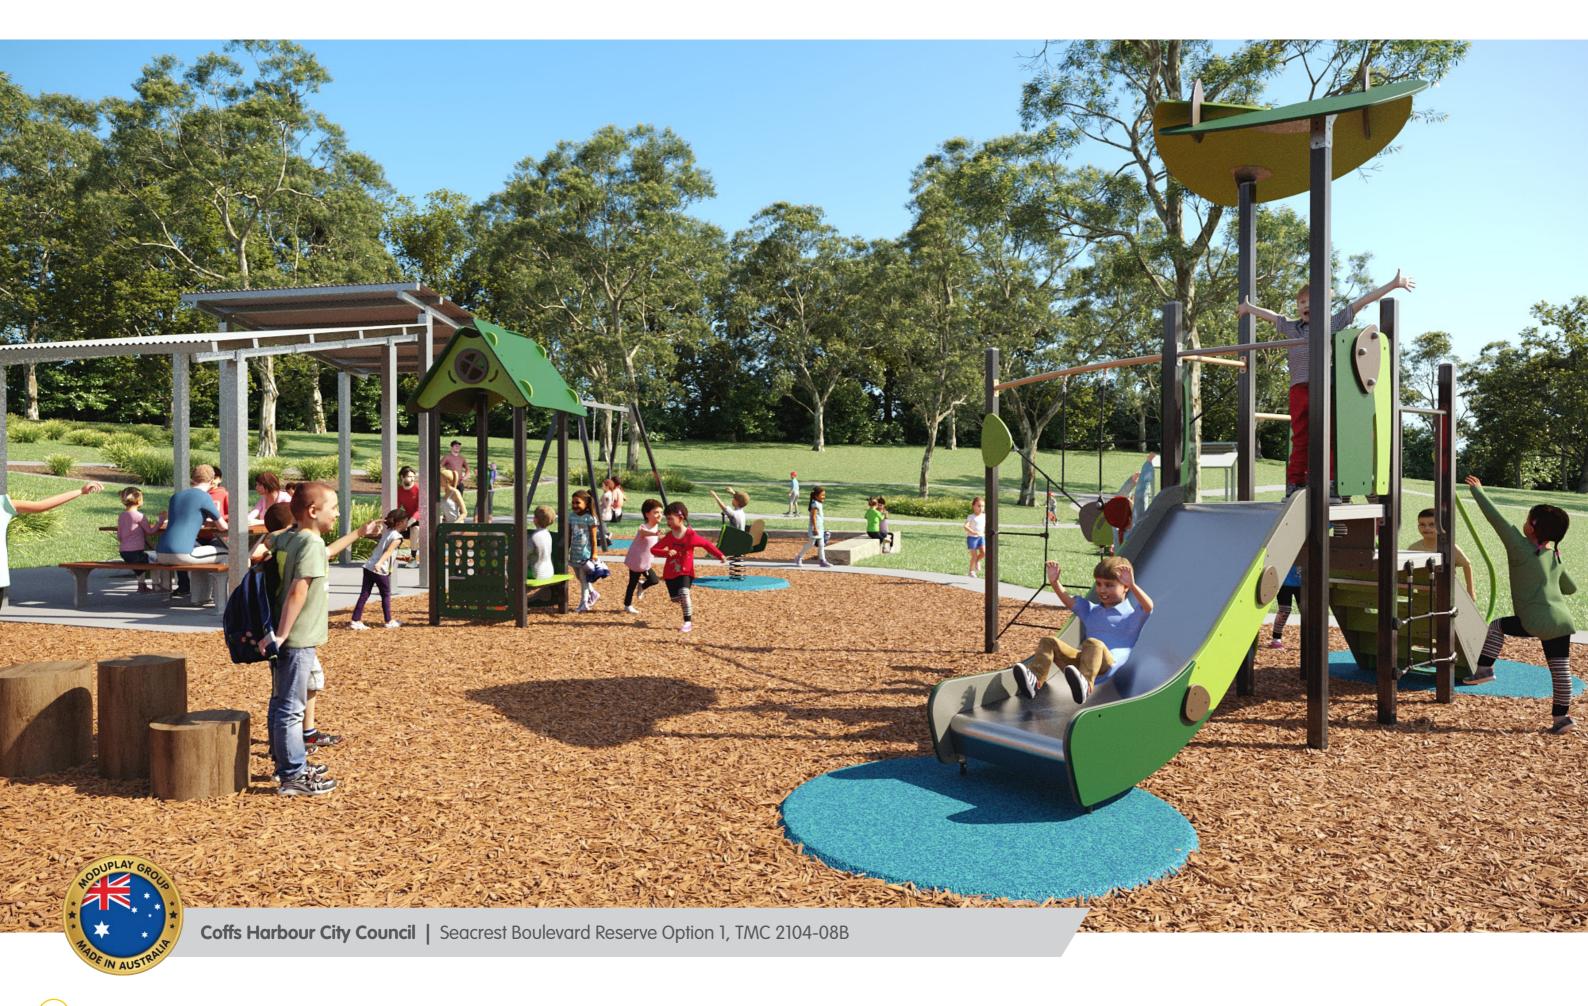

## **SEACREST BOULEVARD RESERVE OPTION 2**

Coffs Harbour City Council

Multiplay structure with climbing, sliding and interactive activities at multiple levels

Orientation path of consistent width and material linking entry points and play zones

Interactive panels at ground level for easy access

Play equipment reflects the local environment and integrates the playspace into the surrounding landscape

Clear sightlines for passive surveillance

Layout of playspace can be easily understood by a first-time user