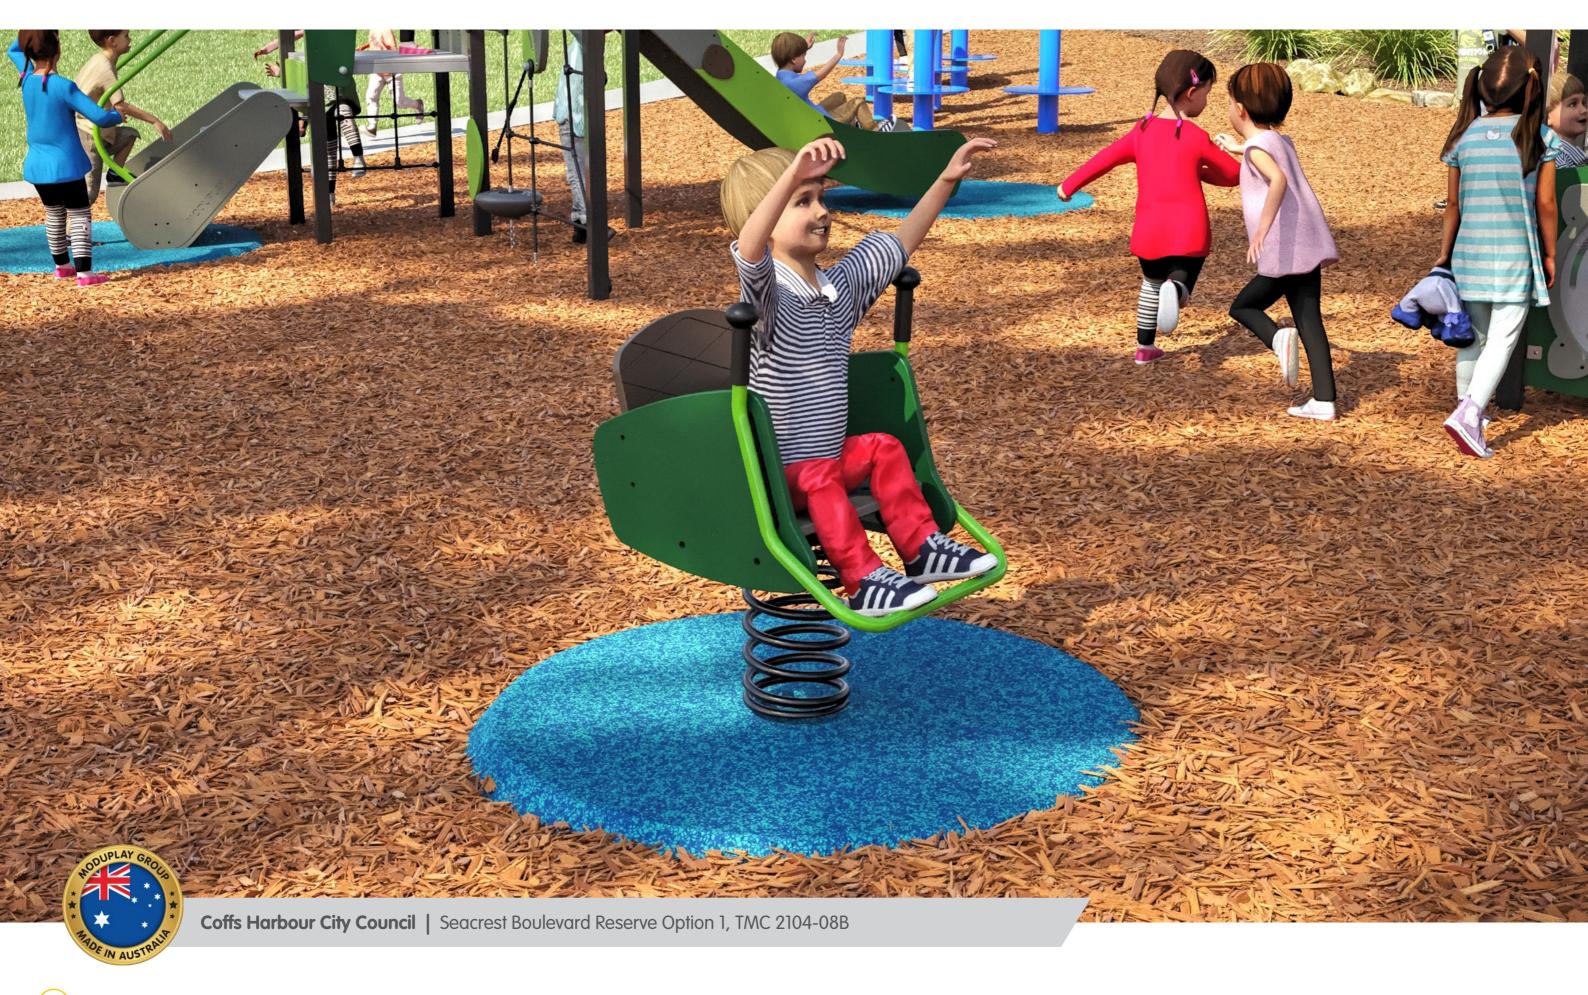

## **SEACREST BOULEVARD RESERVE OPTION 2**

Coffs Harbour City Council







Multiplay structure with climbing, sliding and interactive activities at multiple levels



Orientation path of consistent width and material linking entry points and play zones



Interactive panels at ground level for easy access



Play equipment reflects the local environment and integrates the playspace into the surrounding landscape



Clear sightlines for passive surveillance



Layout of playspace can be easily understood by a first-time user



## **30 Series Cubby Unit**







































Inclusive 2ulu Rocker













4

## **Capital Double Bay Swing**