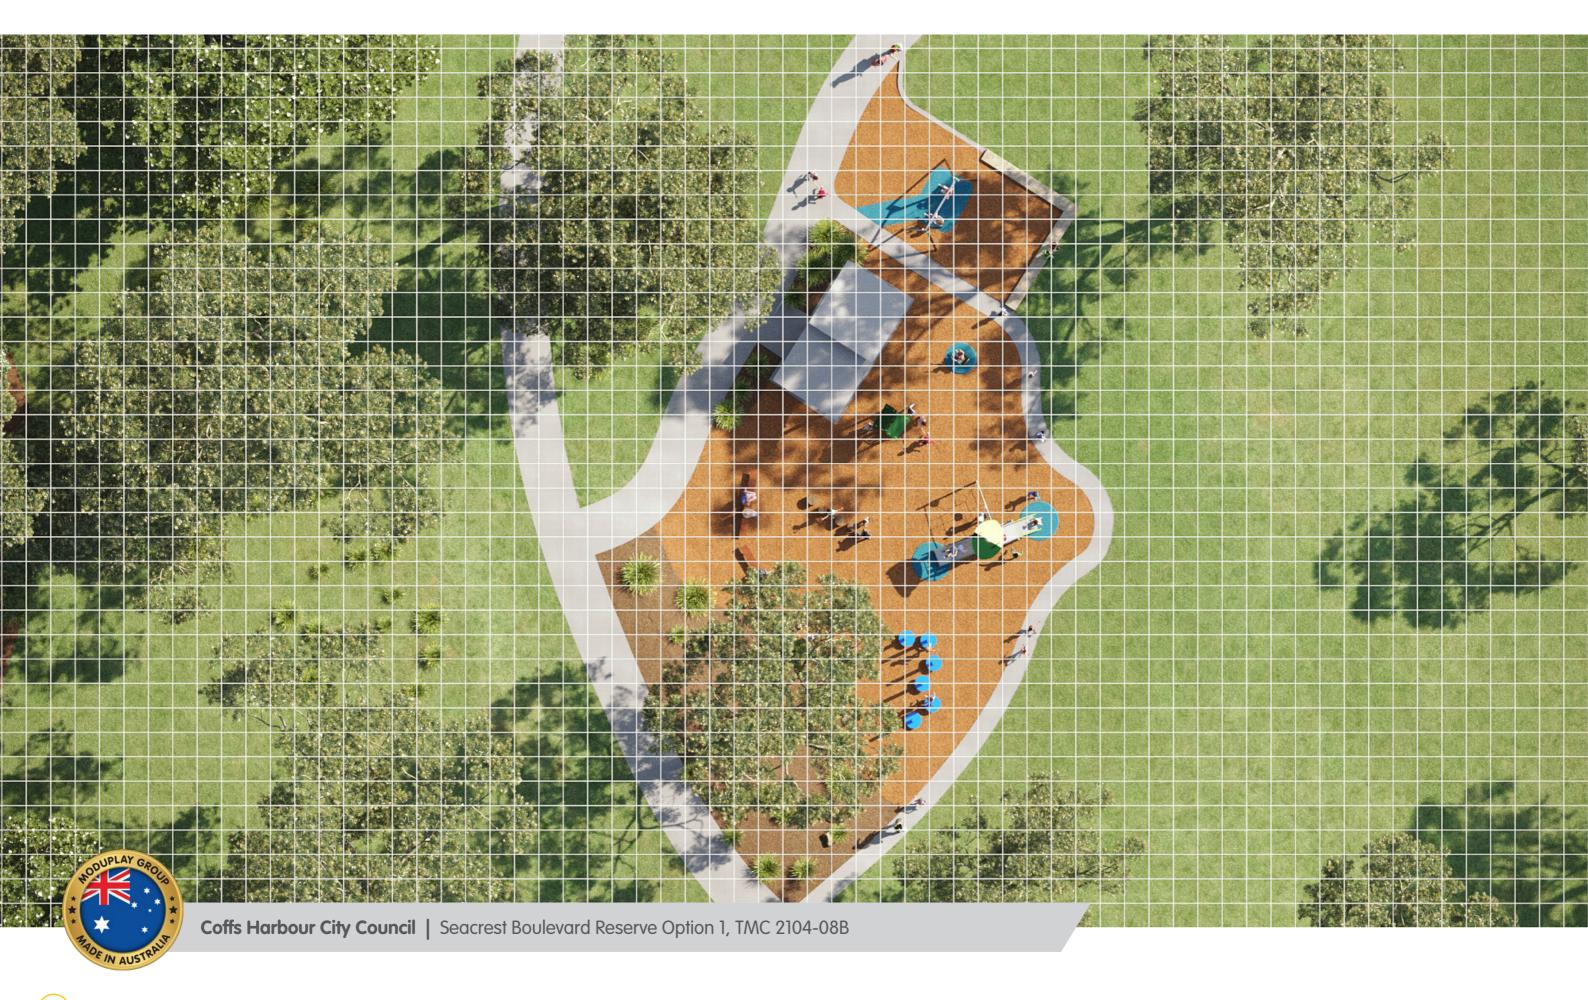

## **SEACREST BOULEVARD RESERVE OPTION 2**

Coffs Harbour City Council

Multiplay structure with climbing, sliding and interactive activities at multiple levels

Orientation path of consistent width and material linking entry points and play zones

Interactive panels at ground level for easy access

Play equipment reflects the local environment and integrates the playspace into the surrounding landscape

Clear sightlines for passive surveillance

Layout of playspace can be easily understood by a first-time user