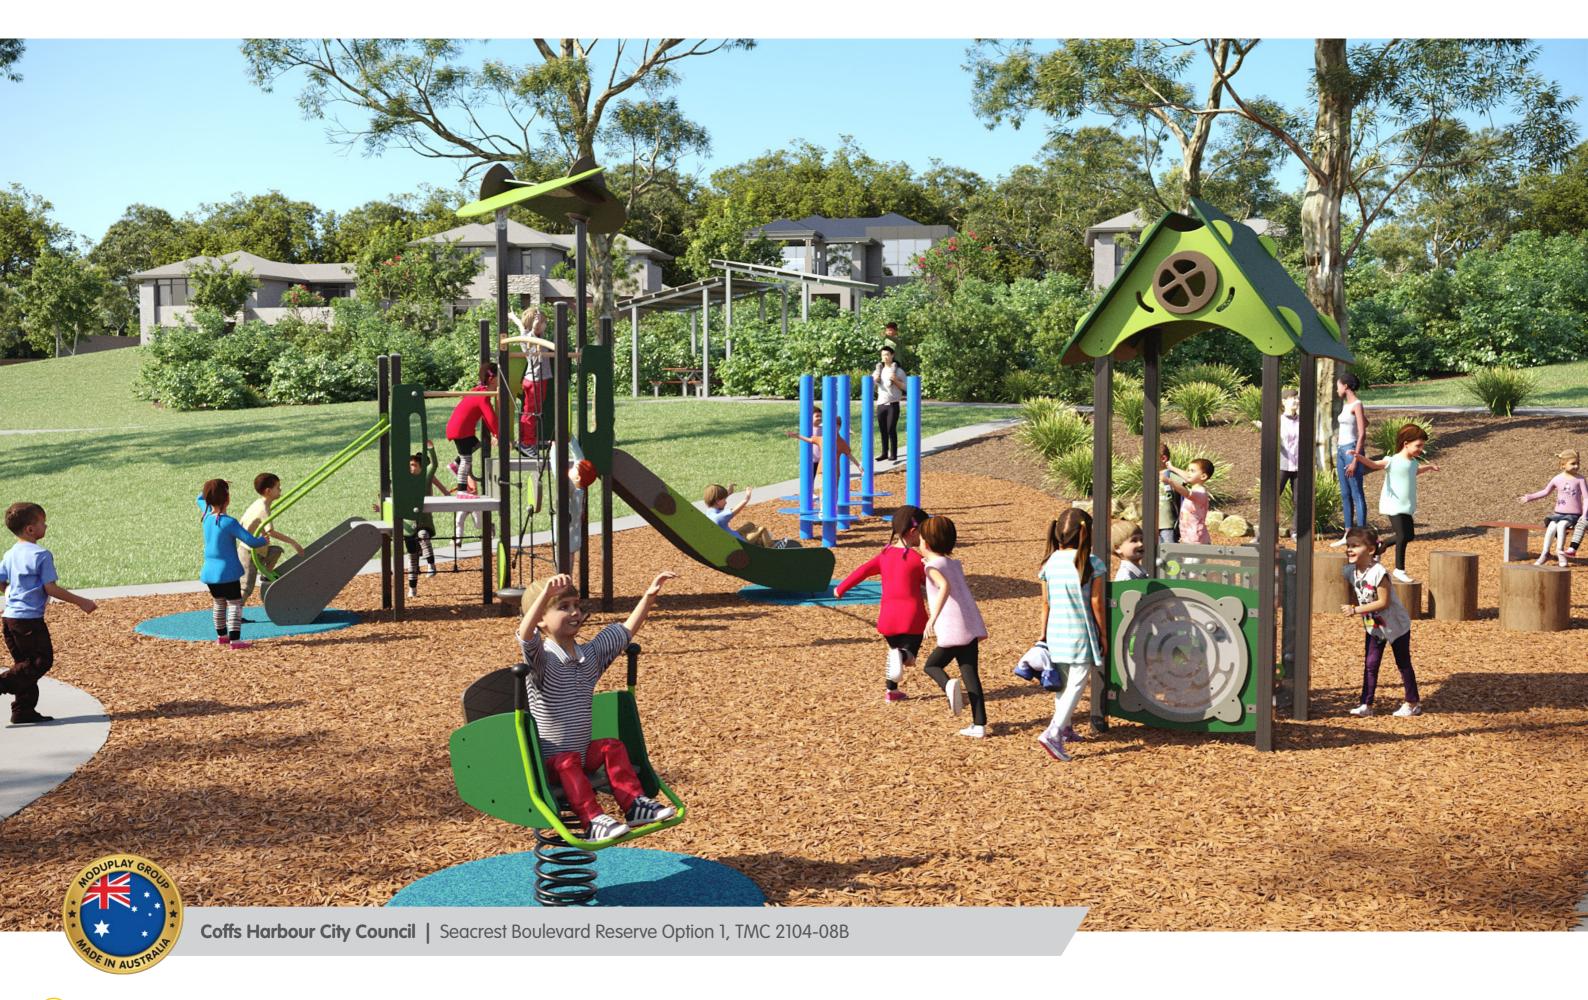

## **SEACREST BOULEVARD RESERVE OPTION 2**

Coffs Harbour City Council

Multiplay structure with climbing, sliding and interactive activities at multiple levels

Orientation path of consistent width and material linking entry points and play zones

Interactive panels at ground level for easy access

Play equipment reflects the local environment and integrates the playspace into the surrounding landscape

Clear sightlines for passive surveillance

Layout of playspace can be easily understood by a first-time user

## **30 Series Cubby Unit**

Inclusive 2ulu Rocker

4

## **Capital Double Bay Swing**