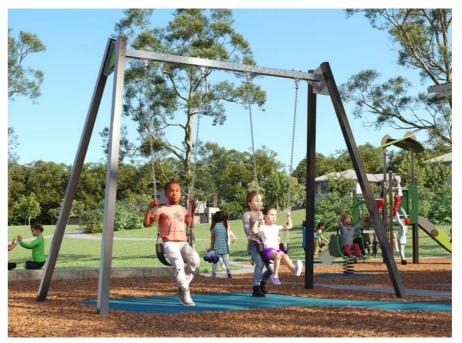

## **SEACREST BOULEVARD RESERVE OPTION 2**

Coffs Harbour City Council







Multiplay structure with climbing, sliding and interactive activities at multiple levels



Orientation path of consistent width and material linking entry points and play zones



Interactive panels at ground level for easy access



Play equipment reflects the local environment and integrates the playspace into the surrounding landscape



Clear sightlines for passive surveillance



Layout of playspace can be easily understood by a first-time user



## **30 Series Cubby Unit**







































Inclusive 2ulu Rocker













4

## **Capital Double Bay Swing**