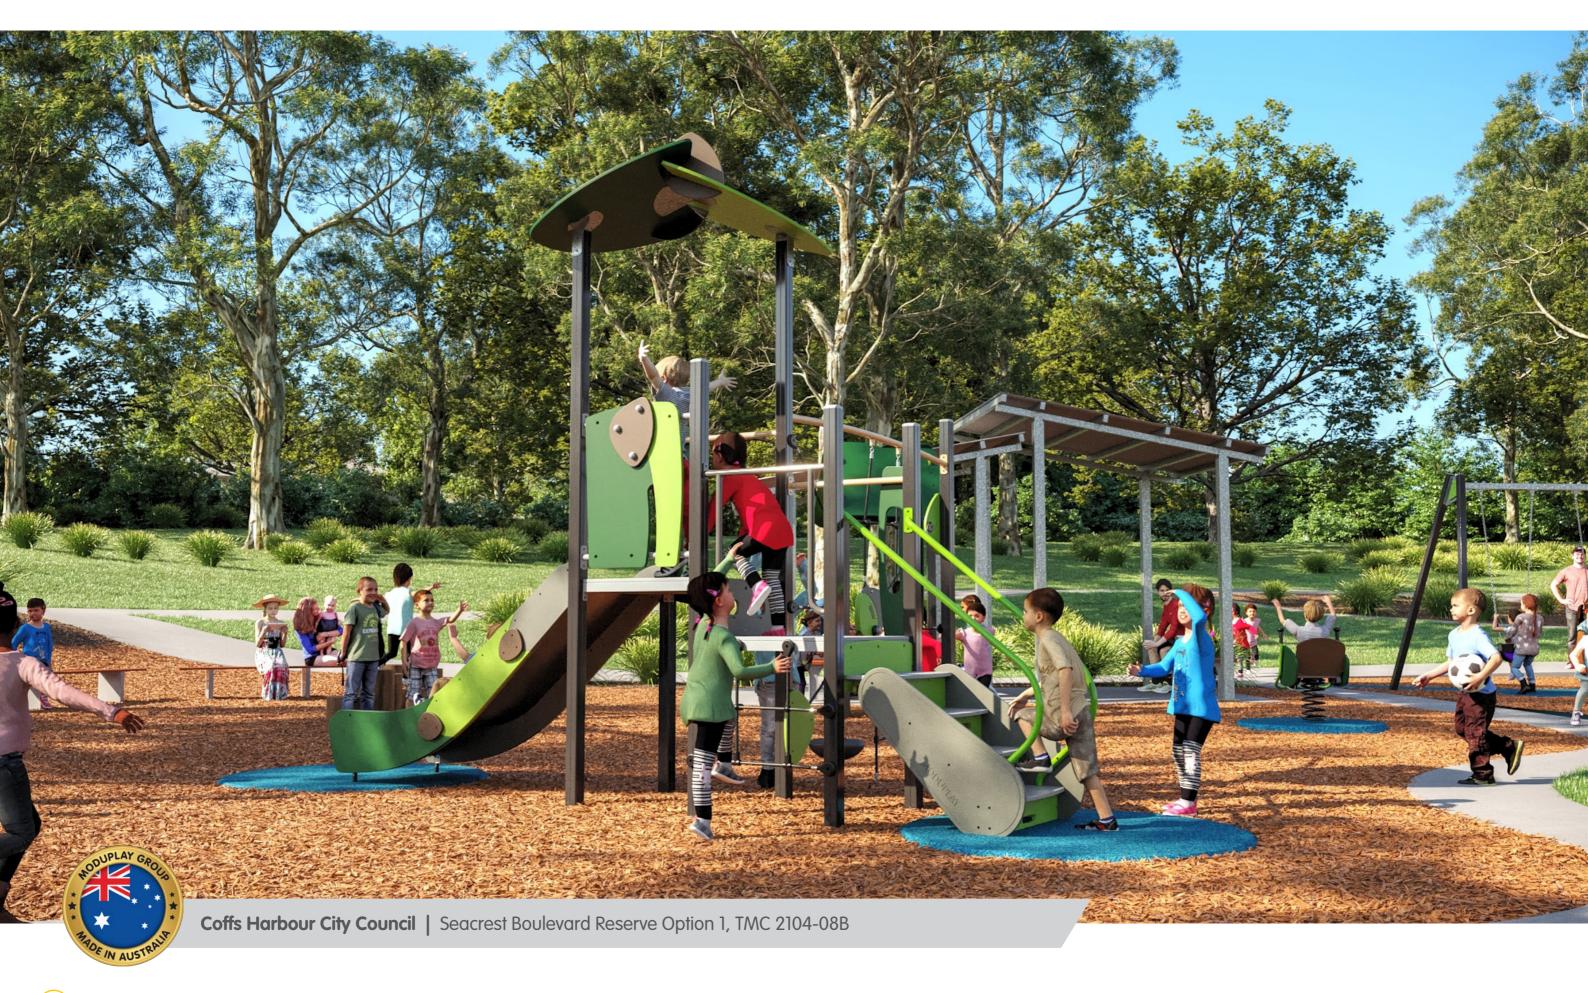

## **SEACREST BOULEVARD RESERVE OPTION 2**

Coffs Harbour City Council

Multiplay structure with climbing, sliding and interactive activities at multiple levels

Orientation path of consistent width and material linking entry points and play zones

Interactive panels at ground level for easy access

Play equipment reflects the local environment and integrates the playspace into the surrounding landscape

Clear sightlines for passive surveillance

Layout of playspace can be easily understood by a first-time user