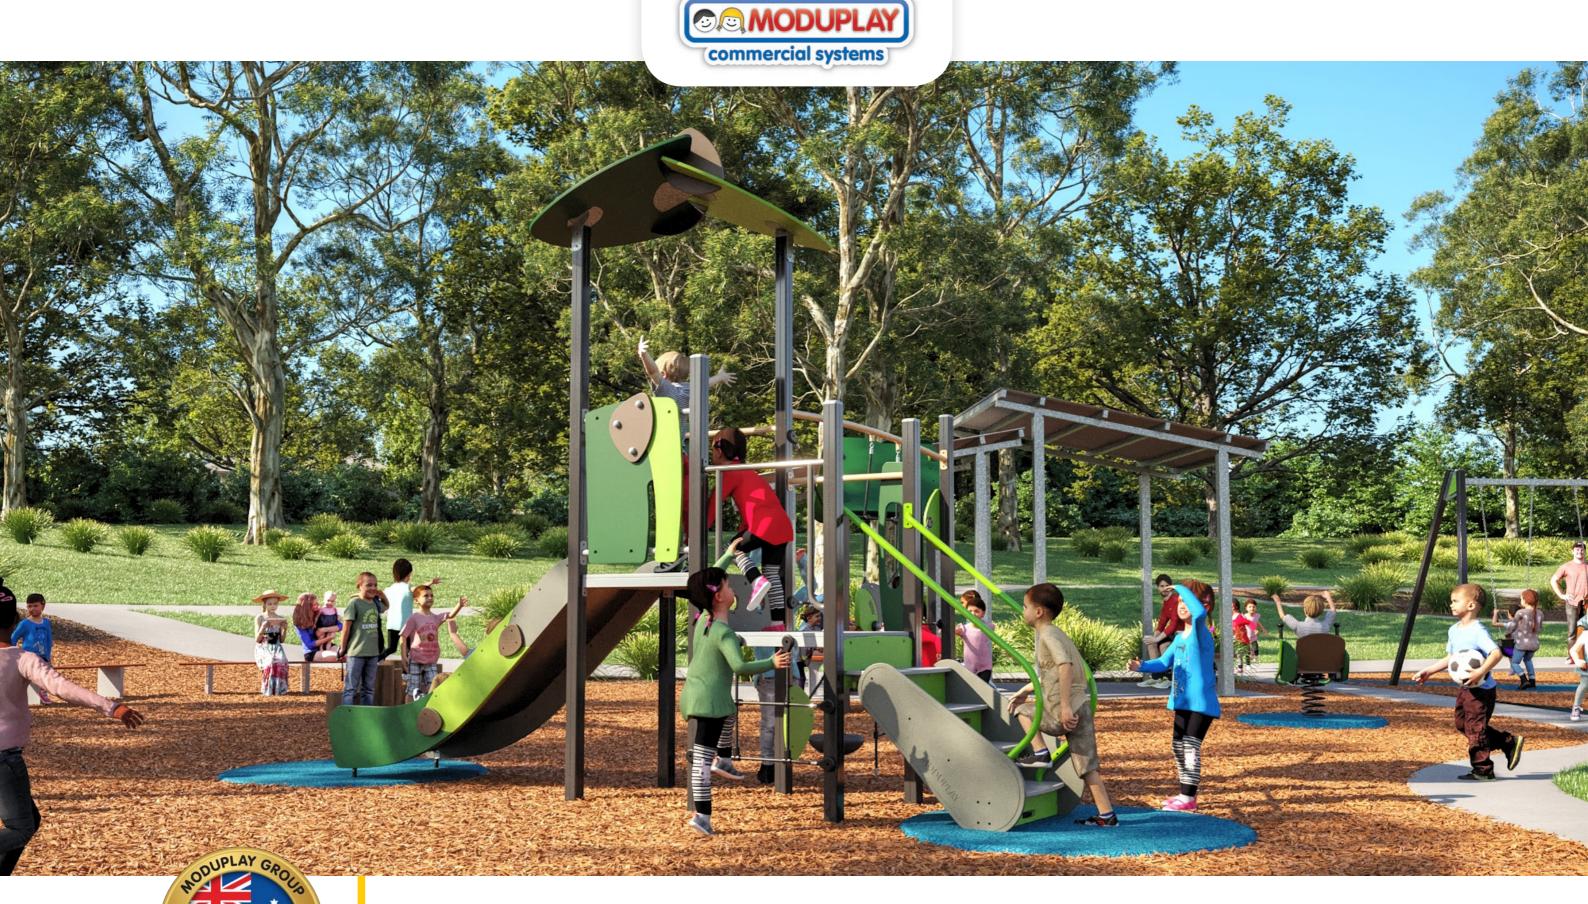

## **SEACREST BOULEVARD RESERVE OPTION 2**

Coffs Harbour City Council

Multiplay structure with climbing, sliding and interactive activities at multiple levels

Orientation path of consistent width and material linking entry points and play zones

Interactive panels at ground level for easy access

Play equipment reflects the local environment and integrates the playspace into the surrounding landscape

Clear sightlines for passive surveillance

Layout of playspace can be easily understood by a first-time user