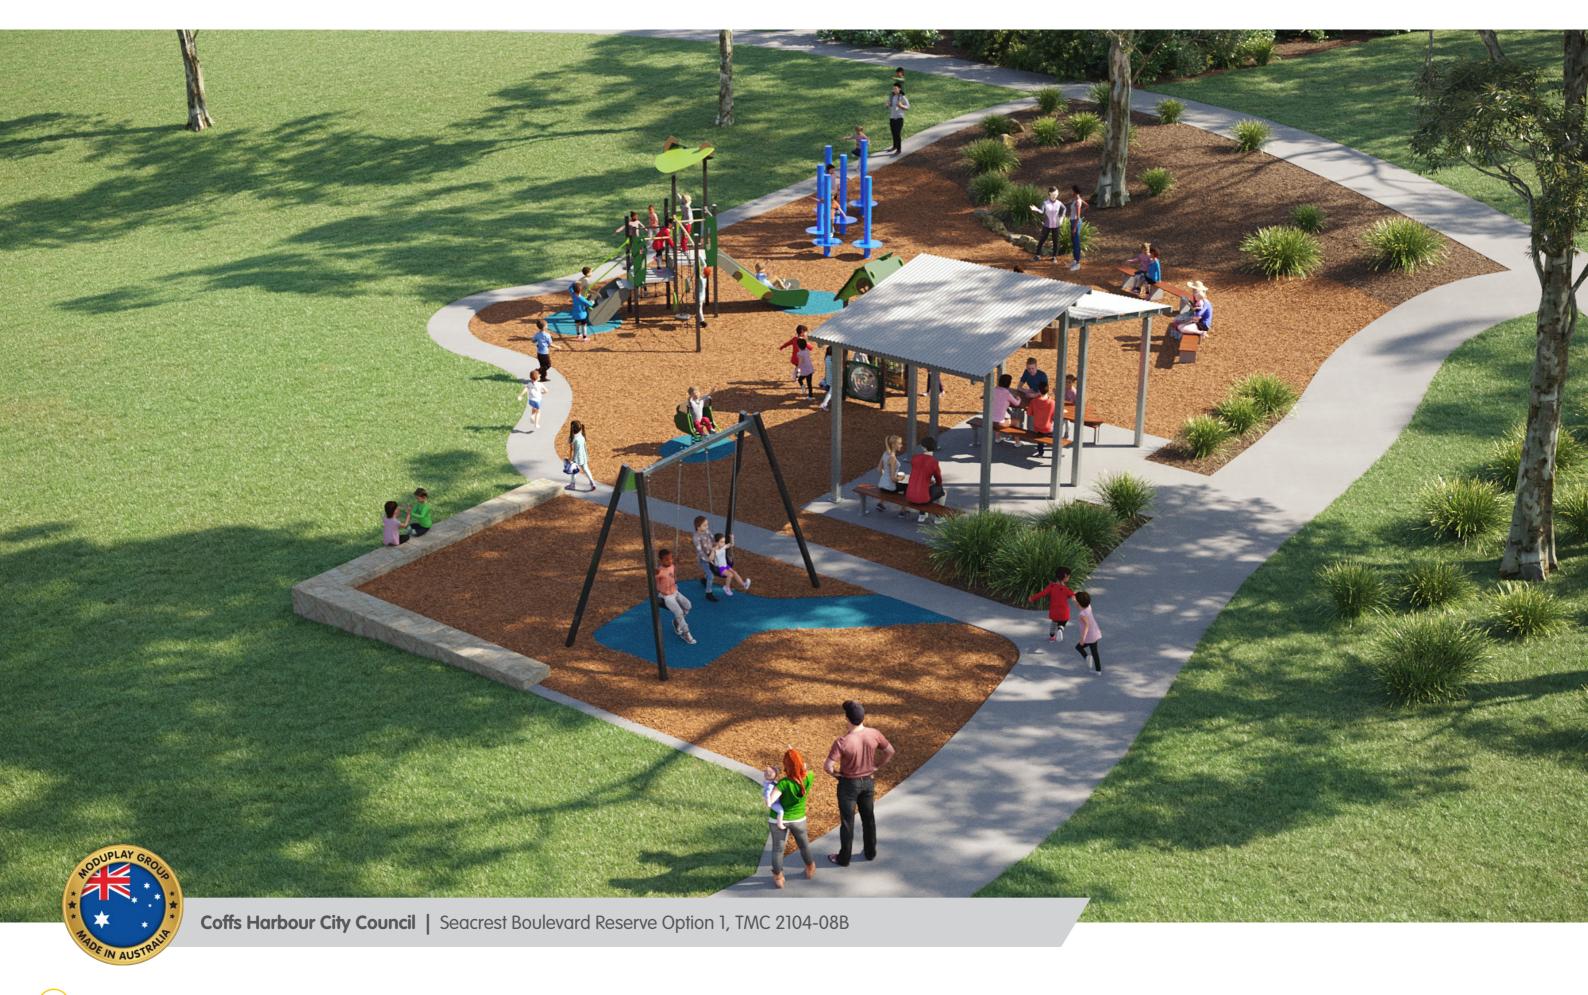

## **SEACREST BOULEVARD RESERVE OPTION 2**

Coffs Harbour City Council







Multiplay structure with climbing, sliding and interactive activities at multiple levels



Orientation path of consistent width and material linking entry points and play zones



Interactive panels at ground level for easy access



Play equipment reflects the local environment and integrates the playspace into the surrounding landscape



Clear sightlines for passive surveillance



Layout of playspace can be easily understood by a first-time user



## **30 Series Cubby Unit**







































Inclusive 2ulu Rocker













4

## **Capital Double Bay Swing**