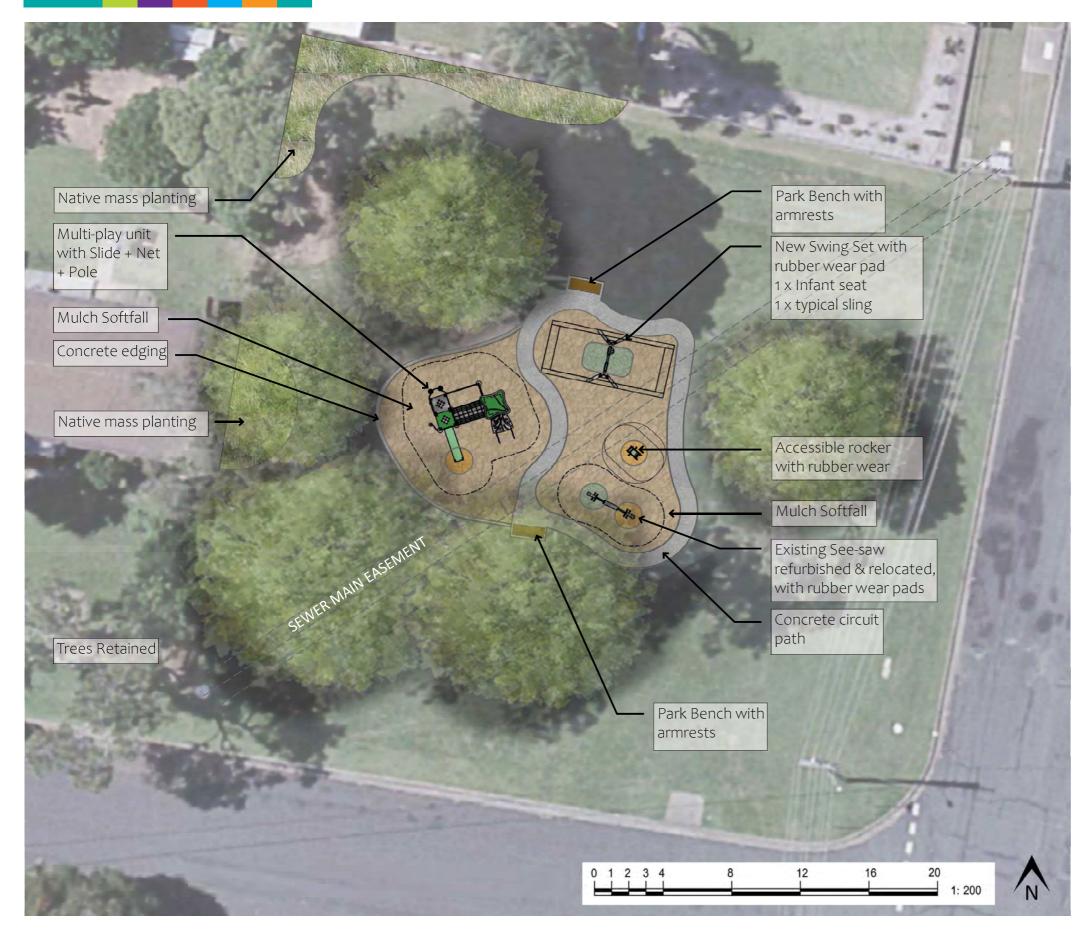

## **VISION - AIMS - OBJECTIVES**

Gillibri Crescent Reserve is a Local Recreational Reserve as outlined by the Open Space Strategy (2010).

The reserve currently provides local public open space with a small basic playground that services the local neighbourhood. The playground is aged and requiring replacement.

The vision for Gillibri Cresecent Reserve is to create a local neighbourhood reserve that provides a diveristy of play opportunities within a safe walking distance of nearby homes.

- Upgrade of the existing playground with a variety of equipment designed for children up to 12 years of age
- Provide a meeting place with shade and seating opportunities that attract and cater for families and small groups.
- Encourage inclusive play through a variety of play opportunities.
- Enhance local neighbourhood amenity, improving permeability and encouraging active and passive recreation.

## **INDICATIVE FEATURE ELEMENTS**

Park Bench with Armrests

Concept Plan: Playground Upgrade