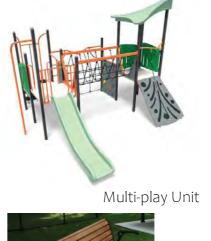

## **INDICATIVE FEATURE ELEMENTS**

Park Bench with Armrests

Concept Plan: Playground Upgrade