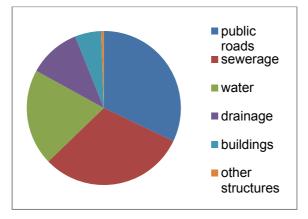

These issues mean that the management of buildings is a particular challenge for Council. To aid in the prioritisation of Council's limited funds, new functional categories have been defined to aid clearer prioritisation of Council's limited resources towards repair, renewal and upgrade of its buildings. The relative value of buildings in each of these categories is presented in the chart below.