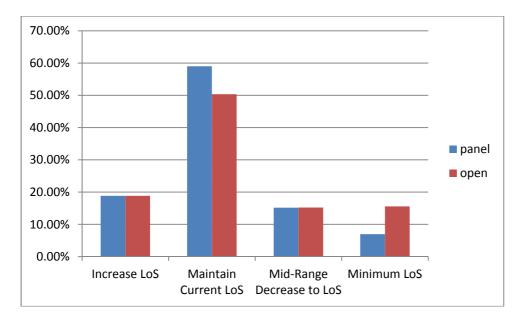

In 2013, in recognition of its limited resources, Council undertook community engagement regarding levels of service.

Participants were able to understand the impacts of their choices on the average residential rate bill.

In the case of building assets, an additional \$2M was required to maintain current levels of service and address those in unsatisfactory condition. The consensus from a statistically significant reference panel was that the services Council provides are valued, and the community is willing to pay to maintain them.