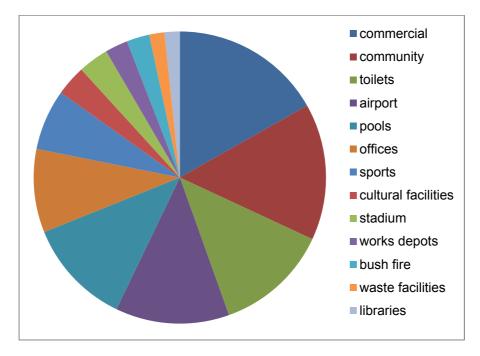

These issues mean that the management of buildings is a particular challenge for Council. To aid in the prioritisation of Council's limited funds, new functional categories have been defined to aid clearer prioritisation of Council's limited resources towards repair, renewal and upgrade of its buildings. The relative value of buildings in each of these categories is presented in the chart below.