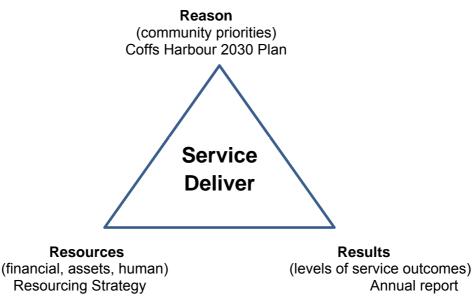

The '3Rs' define the asset-related service from the perspectives of:

- **Reason**: why do we provide the service? This defines standards (levels of service) with regards to community priorities and also compliance with legislation. Standards must be realistic given Council's limited 'resources'.
- **Resources**: what resources are we utilising to provide the service? This defines the physical assets themselves (those currently available and those required) as well as the financial and human resources, organisational structure and operational management systems that are utilised to provide the service.
- **Results**: what actual results are we achieving and how do we measure them? This examines whether the 'resources' utilised achieved 'results', the intended outcomes, the 'reason' Council delivers the service.

The interplay between these perspectives and the role of particular documents in the whole is set out in the diagram below.