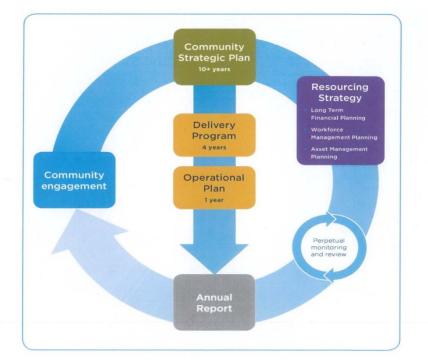

The Resourcing Strategy then informs the Delivery Program (DP) and Operational Plan (OP) – Council's 4 and 1 year budgets. The relationship between the relevant documents is shown in the figure below.

#### 2.1.3 Delivery Program and Operational Plan

Given the long-lived nature of the majority of the assets for which Council is responsible, it is clearly essential that Council undertake asset management planning beyond the four-year horizon of the Delivery Program. Yet it is also important to note that it is in Council's Delivery Program that these perspectives come together.

Section 404 of the Act requires Council to have a program "detailing the principal activities to be undertaken by the council to implement the strategies established by the <u>community</u> <u>strategic plan</u> within the resources available under the <u>resourcing strategy</u>" and also requires that the General Manager ensure "that regular progress reports … with respect to the principal activities detailed in its delivery program" (i.e. the results achieved) are provided. These reports inform Council's <u>Annual Report</u>.