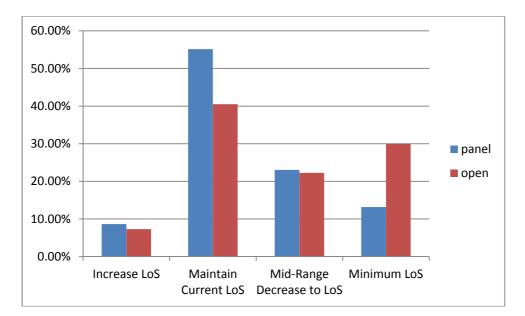

In 2013, in recognition of its limited resources, Council undertook community engagement regarding levels of service.

Participants were able to understand the impacts of their choices on the average residential rate bill.

In the case of building assets, an additional \$2M was required to maintain current levels of service and address those in unsatisfactory condition. The consensus from a statistically significant reference panel was that the services Council provides are valued, and the community is willing to pay to maintain them.