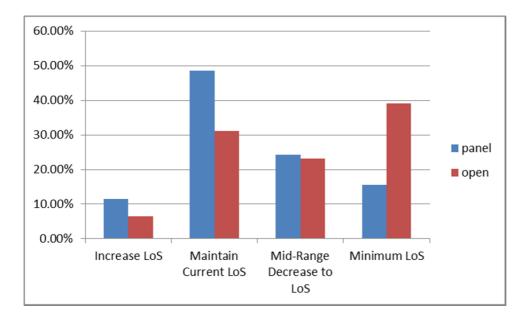

In 2013, in recognition of its limited resources, Council undertook community engagement regarding levels of service.

Participants were able to understand the impacts of their choices on the average residential rate bill.

In the case of building assets, an additional \$2M was required to maintain current levels of service and address those in unsatisfactory condition. The consensus from a statistically significant reference panel was that the services Council provides are valued, and the community is willing to pay to maintain them.