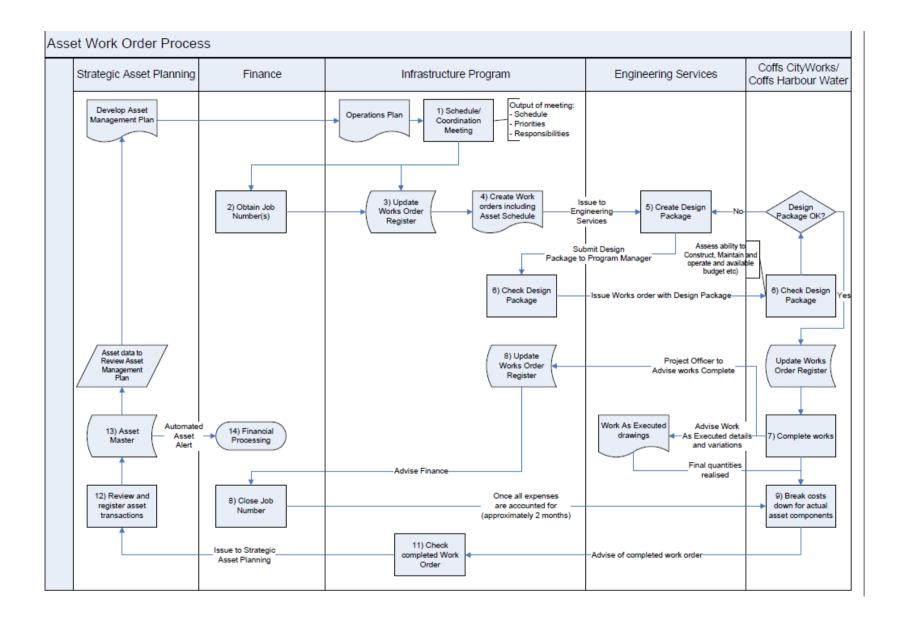

The Resourcing Strategy then informs the Delivery Program (DP) and Operational Plan (OP) – Council's 4 and 1 year budgets. The relationship between the relevant documents is shown in the figure below.