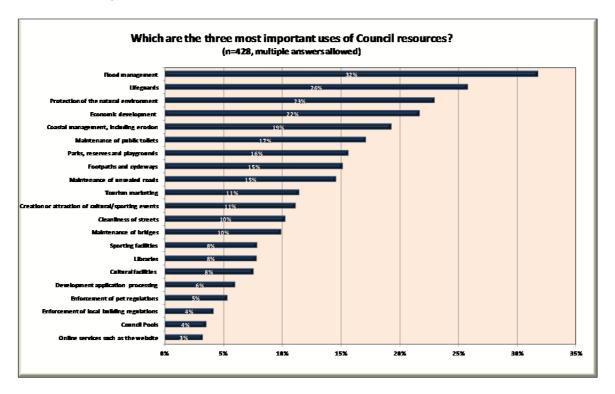

In 2013, in recognition of its limited resources, Council undertook community engagement regarding levels of service.

Participants were able to understand the impacts of their choices on the average residential rate bill.

In the case of building assets, an additional \$2M was required to maintain current levels of service and address those in unsatisfactory condition. The consensus from a statistically significant reference panel was that the services Council provides are valued, and the community is willing to pay to maintain them.