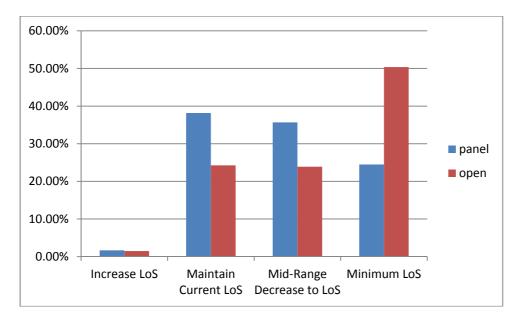

In 2013, in recognition of its limited resources, Council undertook community engagement regarding levels of service.

Participants were able to understand the impacts of their choices on the average residential rate bill.

In the case of building assets, an additional \$2M was required to maintain current levels of service and address those in unsatisfactory condition. The consensus from a statistically significant reference panel was that the services Council provides are valued, and the community is willing to pay to maintain them.