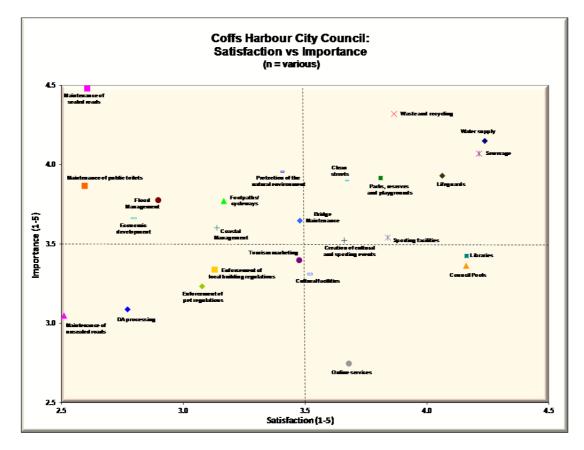

In 2013, in recognition of its limited resources, Council undertook community engagement regarding levels of service.

Participants were able to understand the impacts of their choices on the average residential rate bill.

In the case of building assets, an additional \$2M was required to maintain current levels of service and address those in unsatisfactory condition. The consensus from a statistically significant reference panel was that the services Council provides are valued, and the community is willing to pay to maintain them.