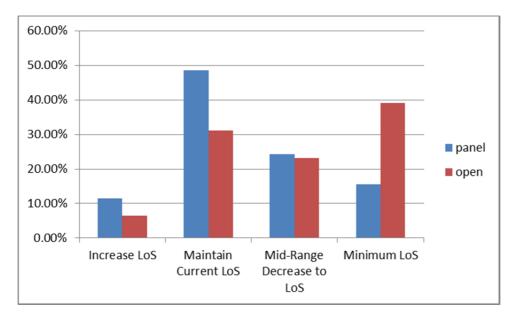

In 2013, in recognition of its limited resources, Council undertook community engagement regarding levels of service.

Participants were able to understand the impacts of their choices on the average residential rate bill.

In the case of building assets, an additional \$2M was required to maintain current levels of service and address those in unsatisfactory condition. The consensus from a statistically significant reference panel was that the services Council provides are valued, and the community is willing to pay to maintain them.