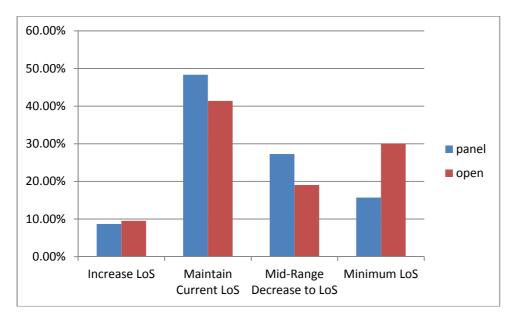

In 2013, in recognition of its limited resources, Council undertook community engagement regarding levels of service.

Participants were able to understand the impacts of their choices on the average residential rate bill.

In the case of building assets, an additional \$2M was required to maintain current levels of service and address those in unsatisfactory condition. The consensus from a statistically significant reference panel was that the services Council provides are valued, and the community is willing to pay to maintain them.