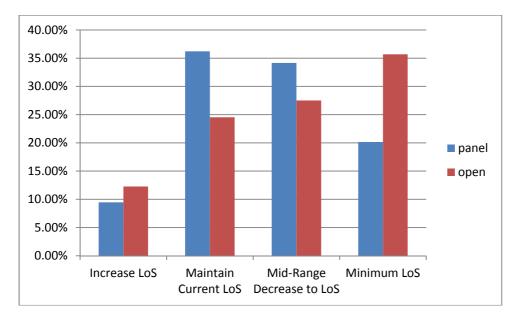

In 2013, in recognition of its limited resources, Council undertook community engagement regarding levels of service.

Participants were able to understand the impacts of their choices on the average residential rate bill.

In the case of building assets, an additional \$2M was required to maintain current levels of service and address those in unsatisfactory condition. The consensus from a statistically significant reference panel was that the services Council provides are valued, and the community is willing to pay to maintain them.