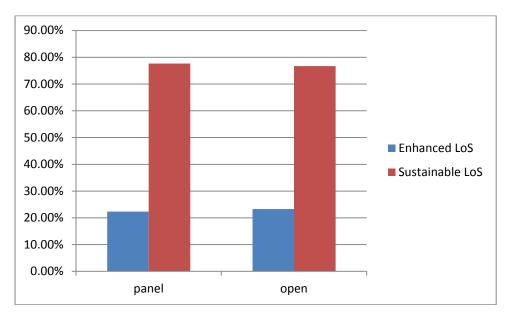

Yet the desired level of service must be considered in the context of willingness to pay.

As noted in section 3.1.3, the "sustainable LoS" was the lowest-cost option that could be chosen in the 2013 Community Engagement regarding Levels of Service. Unsurprisingly, the majority of respondents chose this option. However it is interesting to note that a significant number of respondents (over 23 and 24% for roads and bridges, 22 and 23% for footpaths and cycleways from the panel and open responses respectively) chose an enhanced level of service despite the increased costs associated with this LoS.