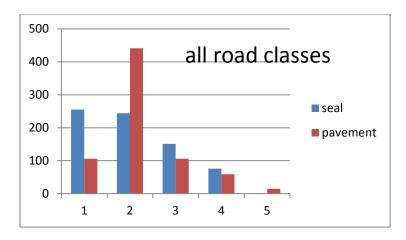

#### **Current condition**

The graphs below shows the latest results (from the 2011 survey) for sealed road pavements and surfaces for the network as a whole, and also based on road hierarchy.

The backlog of sealed road assets requiring renewal was calculated by determining the replacement value of roads in condition 4 and 5 as discussed in section 5.1.5.

The graphs below show condition of each road on the hierarchy