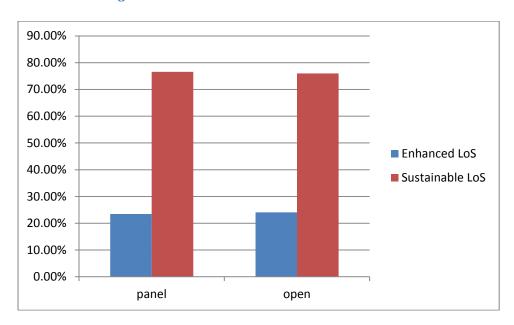

Yet the desired level of service must be considered in the context of willingness to pay.

As noted in section 3.1.3, the "sustainable LoS" was the lowest-cost option that could be chosen in the 2013 Community Engagement regarding Levels of Service. Unsurprisingly, the majority of respondents chose this option. However it is interesting to note that a significant number of respondents (over 23 and 24% for roads and bridges, 22 and 23% for footpaths and cycleways from the panel and open responses respectively) chose an enhanced level of service despite the increased costs associated with this LoS.