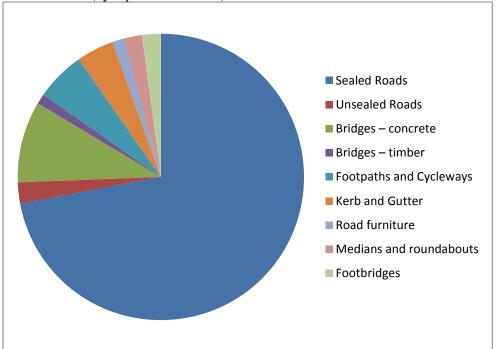

## 2.4 Scope of this Plan

This TAM Plan covers all transport assets under the care and control of Council. By far the majority of these assets (by replacement value) are in the sealed road network as shown below.

The quantities and replacement value of each transport asset category are set out in the table below.

| Asset Category                              | Quantity | Total<br>Replacement<br>Value (\$M) |
|---------------------------------------------|----------|-------------------------------------|
| Sealed Roads <sup>1</sup>                   | 704km    | 451,810                             |
| Unsealed Roads                              | 128 km   | 14,789                              |
| Bridges – concrete                          | 102 No   | 57,521                              |
| Bridges – timber                            | 69 No    | 7,081                               |
| Footpaths and Cycleways                     | 150 km   | 35,131                              |
| Kerb and Gutter                             | 540 km   | 26,413                              |
| Road furniture                              |          | 8,443                               |
| Signs and fixtures                          | 2,300 No |                                     |
| Bus shelters                                | 60 No    |                                     |
| Guardrail and barriers                      | 15,290 m |                                     |
| Medians and roundabouts <sup>2</sup>        | 35 No    | 12,846                              |
| Footbridges and boardwalks                  | 183 No   | 13,166                              |
| Total replacement value of transport assets |          | 627,200                             |