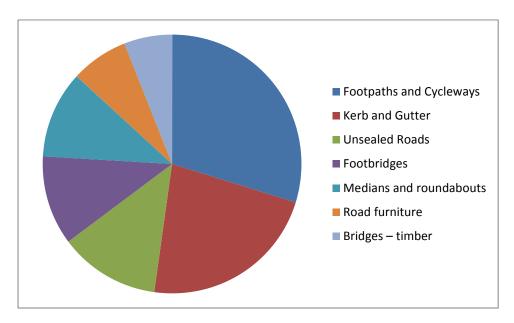

## 2.4 Scope of this Plan

This TAM Plan covers all transport assets under the care and control of Council. By far the majority of these assets (by replacement value) are in the sealed road network as shown below.

The quantities and replacement value of each transport asset category are set out in the table below.

| Asset Category                              | Quantity | Total<br>Replacement<br>Value (\$M) |
|---------------------------------------------|----------|-------------------------------------|
| Sealed Roads <sup>1</sup>                   | 704km    | 451,810                             |
| Unsealed Roads                              | 128 km   | 14,789                              |
| Bridges – concrete                          | 102 No   | 57,521                              |
| Bridges – timber                            | 69 No    | 7,081                               |
| Footpaths and Cycleways                     | 150 km   | 35,131                              |
| Kerb and Gutter                             | 540 km   | 26,413                              |
| Road furniture                              |          | 8,443                               |
| Signs and fixtures                          | 2,300 No |                                     |
| Bus shelters                                | 60 No    |                                     |
| Guardrail and barriers                      | 15,290 m |                                     |
| Medians and roundabouts <sup>2</sup>        | 35 No    | 12,846                              |
| Footbridges and boardwalks                  | 183 No   | 13,166                              |
| Total replacement value of transport assets |          | 627,200                             |