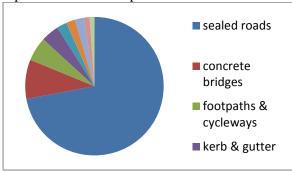

## 2.4 Scope of this Plan

This TAM Plan covers all transport assets under the care and control of Council. By far the majority of these assets (by replacement value) are in the sealed road network as shown below.

The quantities and replacement value of each transport asset category are set out in the table below.

| Asset Category                              | Quantity | Total<br>Replacement<br>Value (\$M) |
|---------------------------------------------|----------|-------------------------------------|
| Sealed Roads <sup>1</sup>                   | 704km    | 451,810                             |
| Unsealed Roads                              | 128 km   | 14,789                              |
| Bridges – concrete                          | 102 No   | 57,521                              |
| Bridges – timber                            | 69 No    | 7,081                               |
| Footpaths and Cycleways                     | 150 km   | 35,131                              |
| Kerb and Gutter                             | 540 km   | 26,413                              |
| Road furniture                              |          | 8,443                               |
| Signs and fixtures                          | 2,300 No |                                     |
| Bus shelters                                | 60 No    |                                     |
| Guardrail and barriers                      | 15,290 m |                                     |
| Medians and roundabouts <sup>2</sup>        | 35 No    | 12,846                              |
| Footbridges and boardwalks                  | 183 No   | 13,166                              |
| Total replacement value of transport assets |          | 627,200                             |