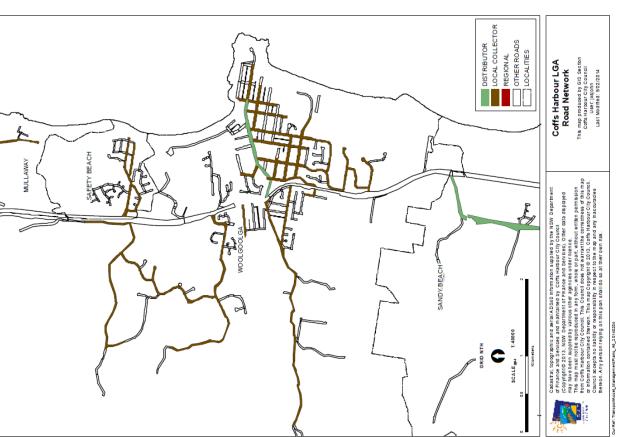

## 2.4 Scope of this Plan

This TAM Plan covers all transport assets under the care and control of Council. By far the majority of these assets (by replacement value) are in the sealed road network as shown below.

The following maps provide an overview of the road assets under Council control.

Our Ref: TransportAsset\_ManagementPlans\_A5\_2 0140204