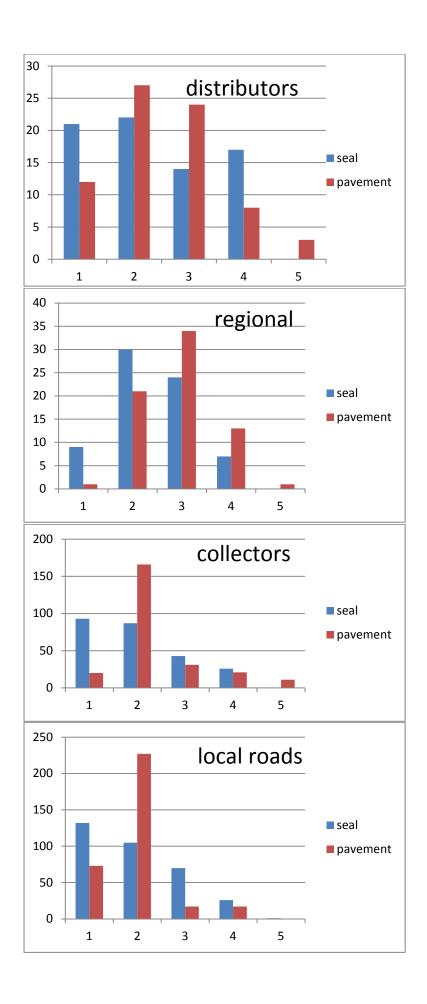

#### **Current condition**

The graphs below shows the latest results (from the 2011 survey) for sealed road pavements and surfaces for the network as a whole, and also based on road hierarchy.

The backlog of sealed road assets requiring renewal was calculated by determining the replacement value of roads in condition 4 and 5 as discussed in section 5.1.5.

The graphs below show condition of each road on the hierarchy