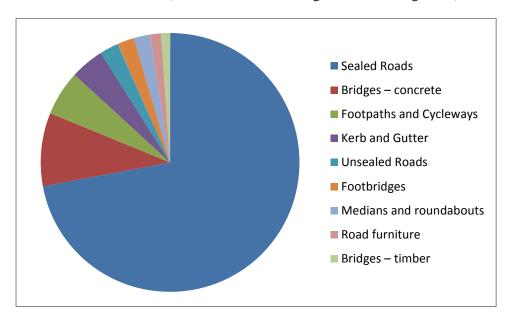

## 2.4 Scope of this Plan

This TAM Plan covers all transport assets under the care and control of Council. By far the majority of these assets (by replacement value) are in the sealed road network as shown below.

The quantities and replacement value of each transport asset category are set out in the table below.

| Asset Category                              | Quantity | Total<br>Replacement<br>Value (\$M) |
|---------------------------------------------|----------|-------------------------------------|
| Sealed Roads <sup>1</sup>                   | 704km    | 451,810                             |
| Unsealed Roads                              | 128 km   | 14,789                              |
| Bridges – concrete                          | 102 No   | 57,521                              |
| Bridges – timber                            | 69 No    | 7,081                               |
| Footpaths and Cycleways                     | 150 km   | 35,131                              |
| Kerb and Gutter                             | 540 km   | 26,413                              |
| Road furniture                              |          | 8,443                               |
| Signs and fixtures                          | 2,300 No |                                     |
| Bus shelters                                | 60 No    |                                     |
| Guardrail and barriers                      | 15,290 m |                                     |
| Medians and roundabouts <sup>2</sup>        | 35 No    | 12,846                              |
| Footbridges and boardwalks                  | 183 No   | 13,166                              |
| Total replacement value of transport assets |          | 627,200                             |