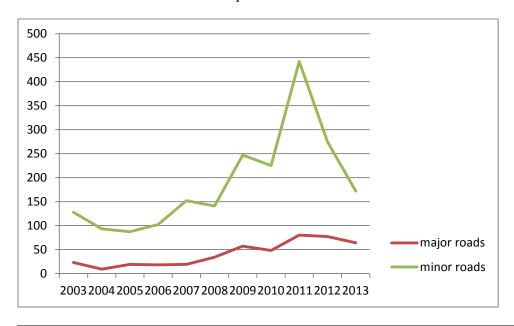

## **3.1.1 Customer Requests**

Customer requests are the most basic means by which failure to meet expectations with regards to services delivered via transport assets can be measured.

The following chart details the number of customer requests regarding transport assets over the past ten years. It would appear that the general trend is that requests are increasing. The spike in 2011 is due to a wet year with sustained rainfall, meaning deterioration of pavements was higher than normal and resources for maintenance inadequate.

|             | 2003 | 2004 | 2005 | 2006 | 2007 | 2008 | 2009 | 2010 | 2011 | 2012 | 2013 |
|-------------|------|------|------|------|------|------|------|------|------|------|------|
| major roads | 23   | 9    | 19   | 18   | 19   | 34   | 57   | 48   | 80   | 77   | 64   |
| minor roads | 128  | 93   | 87   | 102  | 152  | 141  | 247  | 225  | 442  | 275  | 172  |
| Total       | 151  | 102  | 106  | 120  | 171  | 175  | 304  | 273  | 522  | 352  | 236  |