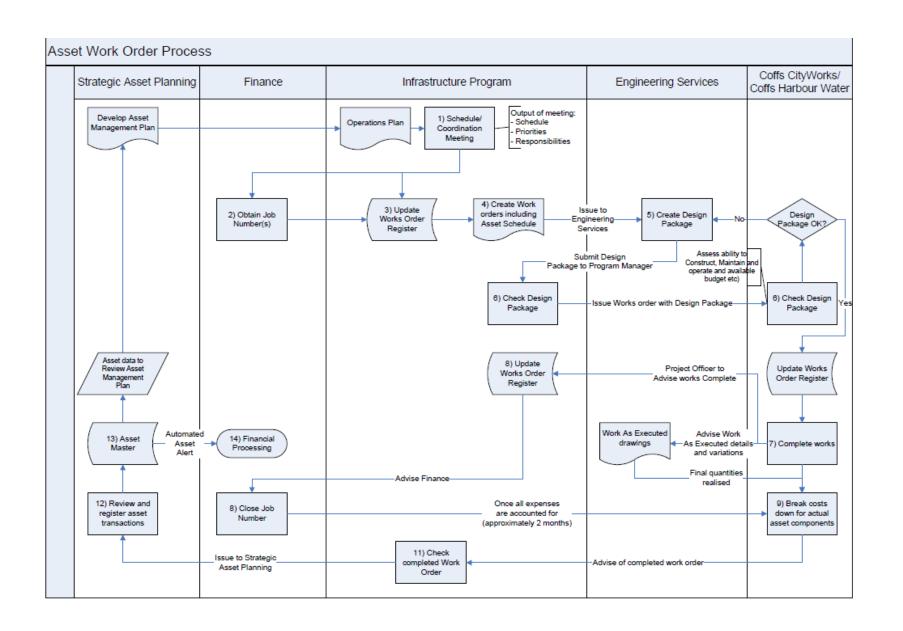

Primary responsibility for management of assets rests with the City Infrastructure Services directorate, which is structured into three basic functions:

- Strategic Asset Planning (developing strategies regarding what assets we have and what we need in future to deliver the required level of service as determined by Council)
- Infrastructure Program Management (ensuring Council obtains value for money from internal and external service providers delivering infrastructure-related services)
- Internal Service Providers deliver a range of services including:
  - o Engineering Services (investigation and design of new and renewed assets as well as assessment of infrastructure-related issues arising from development applications)
  - o CityWorks (operations, maintenance, renewal and construction of new assets)
  - o Environmental Laboratory (testing for water, sewage and other purposes)

The roles and responsibilities of each group are best understood in the context of the Asset Management Practices performed. These are discussed in section 8.