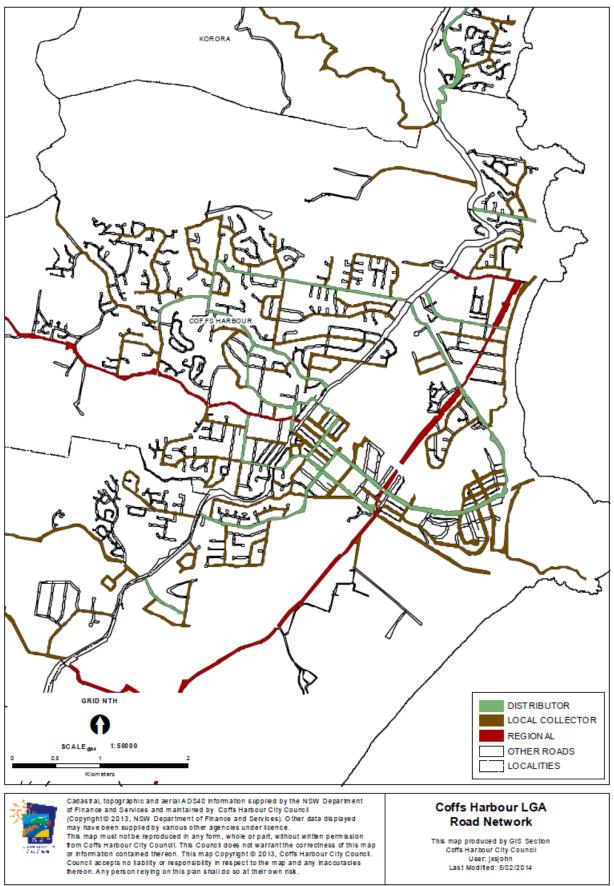

The following maps provide an overview of the road assets under Council control.

Our Ref: TransportAsset\_ManagementPlans\_A5\_2 0140204