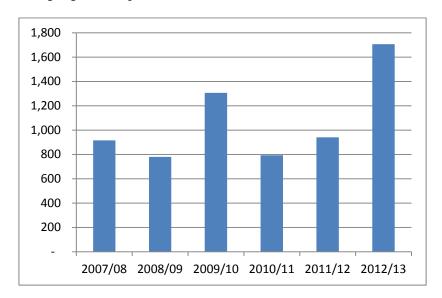

## **3.1.1 Customer Requests**

Customer requests are the most basic means by which failure to meet expectations with regards to services delivered via transport assets can be measured.

The following chart details the number of customer requests regarding transport assets over the past ten years. It would appear that the general trend is that requests are increasing. The spike in 2011 is due to a wet year with sustained rainfall, meaning deterioration of pavements was higher than normal and resources for maintenance inadequate.

|             | 2003 | 2004 | 2005 | 2006 | 2007 | 2008 | 2009 | 2010 | 2011 | 2012 | 2013 |
|-------------|------|------|------|------|------|------|------|------|------|------|------|
| major roads | 23   | 9    | 19   | 18   | 19   | 34   | 57   | 48   | 80   | 77   | 64   |
| minor roads | 128  | 93   | 87   | 102  | 152  | 141  | 247  | 225  | 442  | 275  | 172  |
| Total       | 151  | 102  | 106  | 120  | 171  | 175  | 304  | 273  | 522  | 352  | 236  |