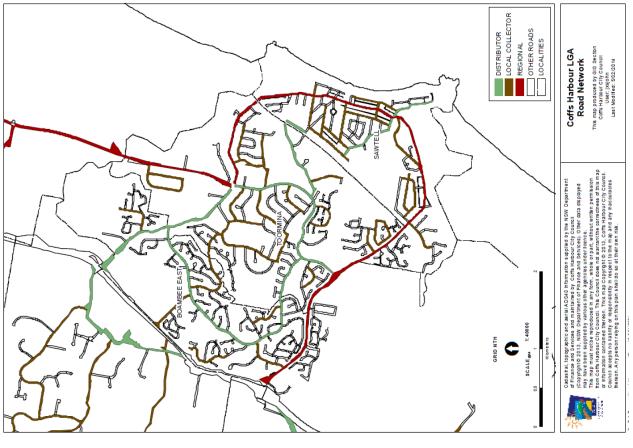

## 2.4 Scope of this Plan

This TAM Plan covers all transport assets under the care and control of Council. By far the majority of these assets (by replacement value) are in the sealed road network as shown below.

The following maps provide an overview of the road assets under Council control.

Our Ref: TransportAsset\_ManagementPlans\_A5\_2 0140204