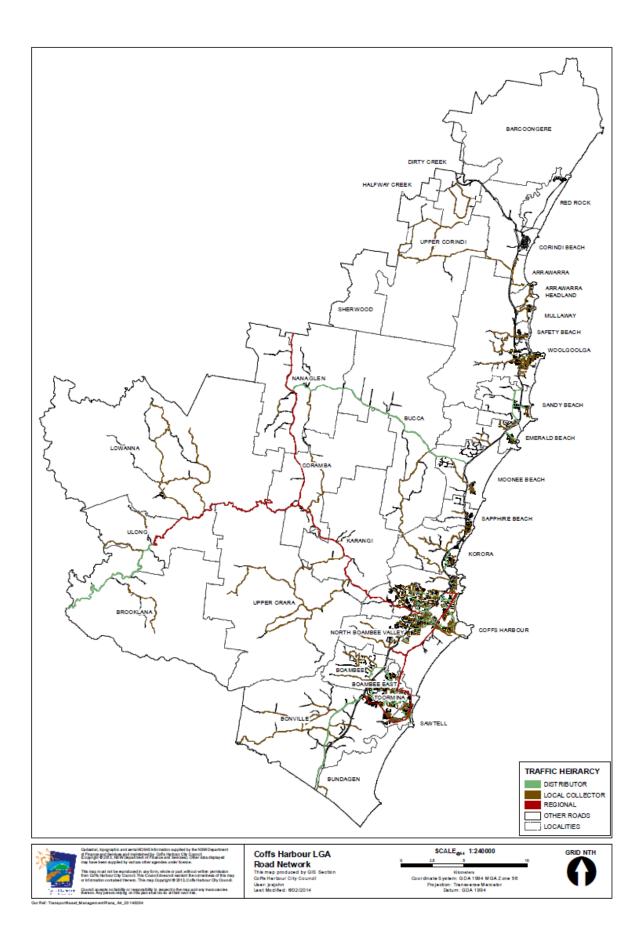

### 2.4.2 Road Asset Hierarchy

In order for Council to prioritise its limited resources, a road asset hierarchy has been developed (in accordance with Ausspec Guidelines). The lengths of road in each class of the hierarchy are set out below.

| Road Hierarchy    | Length (km) |
|-------------------|-------------|
| Regional Roads    | 70          |
| Distributor Roads | 81          |
| Collector Roads   | 293         |
| Local Roads       |             |
| Sealed            | 258         |
| Unsealed          | 128         |
| Unmade            | 24          |

The following maps provide an overview of the road assets under Council control.

Our Ref: TransportAsset\_ManagementPlans\_A5\_2 0140204