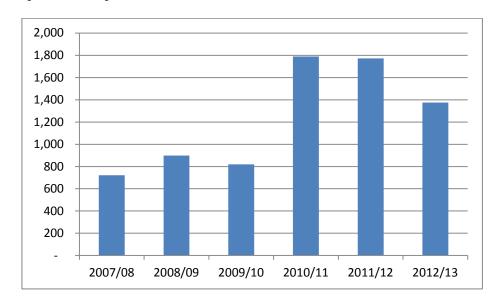

## **3.1.1 Customer Requests**

Customer requests are the most basic means by which failure to meet expectations with regards to services delivered via transport assets can be measured.

The following chart details the number of customer requests regarding transport assets over the past ten years. It would appear that the general trend is that requests are increasing. The spike in 2011 is due to a wet year with sustained rainfall, meaning deterioration of pavements was higher than normal and resources for maintenance inadequate.

|             | 2003 | 2004 | 2005 | 2006 | 2007 | 2008 | 2009 | 2010 | 2011 | 2012 | 2013 |
|-------------|------|------|------|------|------|------|------|------|------|------|------|
| major roads | 23   | 9    | 19   | 18   | 19   | 34   | 57   | 48   | 80   | 77   | 64   |
| minor roads | 128  | 93   | 87   | 102  | 152  | 141  | 247  | 225  | 442  | 275  | 172  |
| Total       | 151  | 102  | 106  | 120  | 171  | 175  | 304  | 273  | 522  | 352  | 236  |