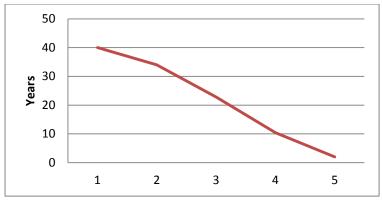

### 5.1.1 Age

The age of transport assets based on historical information is set out in the figure below.

Road pavements

Sealed surfaces