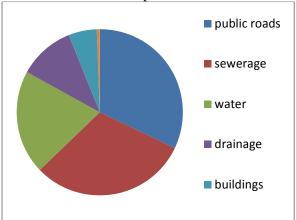

Public roads make up almost one third of the total \$2B replacement value of public assets for which Council is responsible.

Council's 704km of sealed roads make up almost three quarters of the \$627M replacement value of public roads.

## 2.4 Scope of this Plan

This TAM Plan covers all transport assets under the care and control of Council. By far the majority of these assets (by replacement value) are in the sealed road network as shown below.

The quantities and replacement value of each transport asset category are set out in the table below.

| Asset Category                              | Quantity | Total<br>Replacement<br>Value (\$M) |
|---------------------------------------------|----------|-------------------------------------|
| Sealed Roads <sup>1</sup>                   | 704km    | 451,810                             |
| Unsealed Roads                              | 128 km   | 14,789                              |
| Bridges – concrete                          | 102 No   | 57,521                              |
| Bridges – timber                            | 69 No    | 7,081                               |
| Footpaths and Cycleways                     | 150 km   | 35,131                              |
| Kerb and Gutter                             | 540 km   | 26,413                              |
| Road furniture                              |          | 8,443                               |
| Signs and fixtures                          | 2,300 No |                                     |
| Bus shelters                                | 60 No    |                                     |
| Guardrail and barriers                      | 15,290 m |                                     |
| Medians and roundabouts <sup>2</sup>        | 35 No    | 12,846                              |
| Footbridges and boardwalks                  | 183 No   | 13,166                              |
| Total replacement value of transport assets |          | 627,200                             |