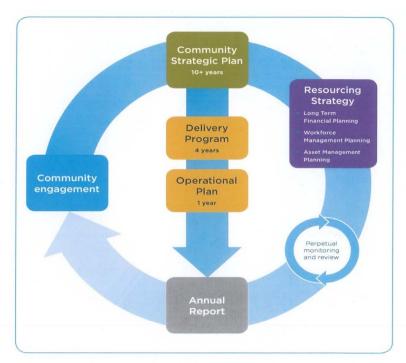

The Resourcing Strategy then informs the Delivery Program (DP) and Operational Plan (OP) – Council's 4 and 1 year budgets. The relationship between the relevant documents is shown in the figure below.

It is important to note that this Asset Management Plan has been prepared to **integrate** with the "sustainable case" for the Long Term Financial Plan (LTFP). Should the resources allocated in the LTFP, DP and OP change, this Plan must be revised to define what levels of service can be provided, and how lifecycle costs associated with delivering this level of service are to be minimised.

### 2.1.3 Relationship with Council's Annual Financial Statements

Whilst not specifically noted in the diagram above, information in the Annual Report is supplemented by Council's Annual Financial Statements. Asset-related information is critical to enable Council to give stakeholders a clear picture of Council's financial situation. The information contained in this Asset Management Plan aligns information reported in Council's Financial Statements. Section 5.1.5 details how information relevant to the production of the statements is calculated.