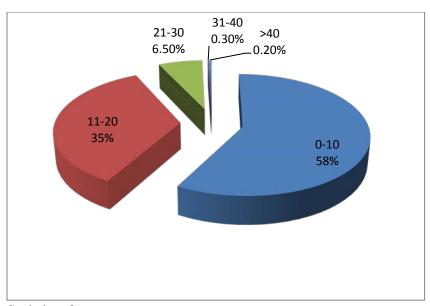

### 5.1.1 Age

The age of transport assets based on historical information is set out in the figure below.

Road pavements

Sealed surfaces