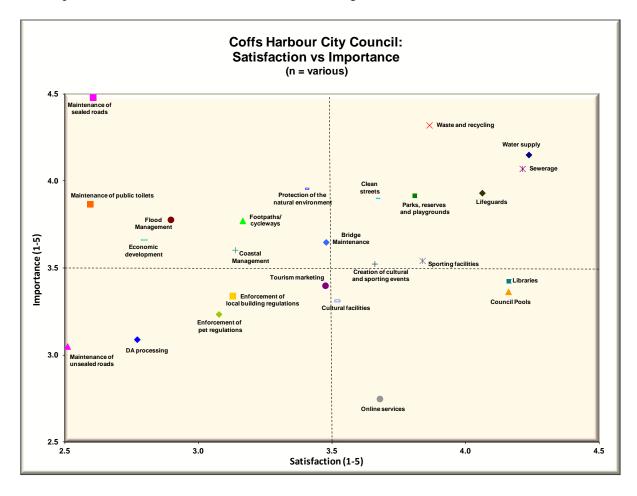

- maintenance of sealed roads
- maintenance of unsealed roads
- maintenance of bridges
- footpaths and cycleways
- cleanliness of streets

The responses for each of these services is included in figure 1 below.

The 'gap' between importance and satisfaction for the maintenance of sealed roads service was higher than for any other service Council provides, indicating that Council should consider devoting more resources towards delivering this service in order to close the gap.

With respect to other services covered by this AMP, footpaths and cycleways was arguably the next priority – understandable given our ageing population and identified needs to connect a number of portions of the network.

Bridge maintenance was arguably the next priority – although perhaps this needs to be taken in context: with the exception of structures in very poor condition (e.g. poor ride quality), bridges are generally seen to be providing the service they are designed for so long as they are not load limited (which very few of Council's bridges are).

The low priority score for unsealed roads arguably reflects the fact that the majority of the population of the local government area reside in urban areas and many do not travel on unsealed roads. The low satisfaction rating arguably reflects the fact that those who do are unsatisfied with the service being provided.

It would appear that current levels of service for street cleaning are considered adequate relative to other services.

Maintenance of sealed roads scored only slightly higher (2.61), with footpaths and cycleways (3.17), bridges (3.48) and cleanliness of streets (3.67) scoring higher.

The location of the maintenance of sealed roads service figure 3.1.2-A (top left, high importance / low satisfaction) indicates it is a priority for increased funding.