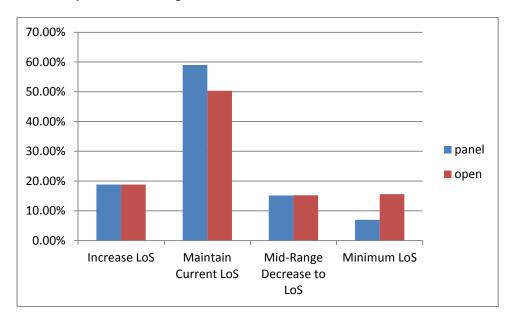

With regards to operational services (such as street cleaning) respondents were given four options:

- 1. Increase LoS
- 2. Maintain current LoS
- 3. Mid-range decrease to LoS
- 4. Minimum LoS

If respondents wished to offset the impact on rates of the funding increase for infrastructure, it was possible to select the minimum LoS for all other services and avoid a Special Rate Variation.

Effectively, respondents were asked whether they wanted to maintain the current levels of service – and the consensus was that they did.

On the basis of this feedback, Council resolved to seek feedback from the community regarding a special rate variation to maintain current levels of service.