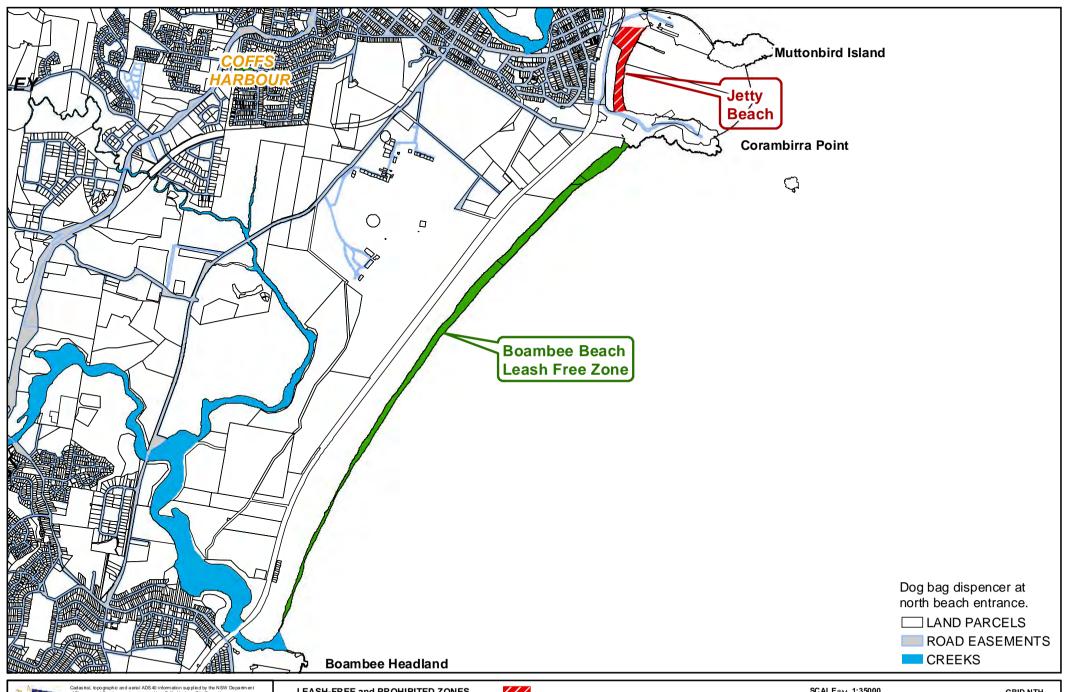

Council accepts no liability or responsibility in respect to the map and any inaccuracies thereon. Any person relying on this plan shall do so at their own risk.

LEASH-FREE and PROHIBITED ZONES
Jetty/ Boambee Beach