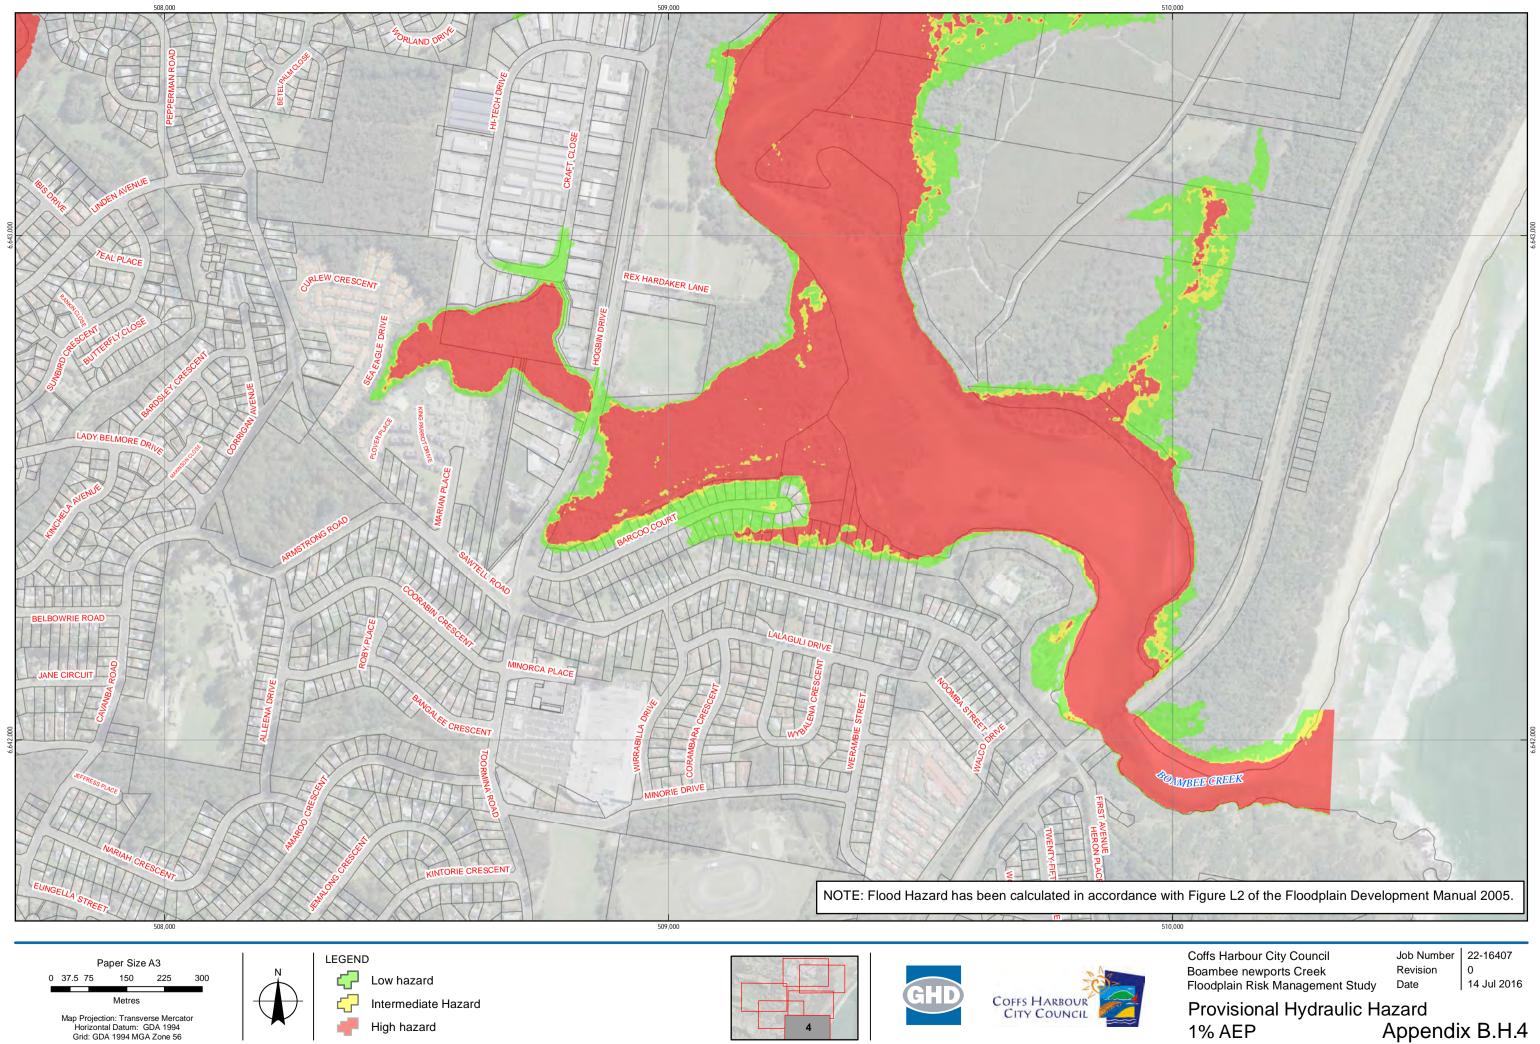

Map Projection: Transverse Mercator Horizontal Datum: GDA 1994 Grid: GDA 1994 MGA Zone 56 G:\22\16407\GIS\Maps\Deliverables\22\_16407\_B\_H\_1\_6\_100yr\_Provisional\_Hydraulic\_Hazard\_Rev0.mxd

Metres

© 2016. Whilst every care has been taken to prepare this map, GHD (and LPI) make no representations or warranties about its accuracy, reliability, completeness or suitability for any particular purpose and cannot accept liability and responsibility of any kind (whether in contract, tot or otherwise) for any expenses, losses, damages and/or costs (including indirect or consequential damage) which are or may be incurred by any party as a result of the map being inaccurate, incomplete or unsuitable in any way and for any reason. Data source: LPI (2012), LPI Lot Boundaries, 2012. Created by:sldouglas

High hazard

Intermediate Hazard

230 Harbour Drive Coffs Harbour NSW 2450 Australia T 61 2 6650 5600 F 61 2 6652 6021 E cfsmail@ghd.com W www.ghd.com

COFFS HARBOUR CITY COUNCIL

| 511,000   |                                                                                                                 |                                |                              |
|-----------|-----------------------------------------------------------------------------------------------------------------|--------------------------------|------------------------------|
| 511,000   | AVIATION DRIVE                                                                                                  |                                | OMOTABRIVE                   |
|           |                                                                                                                 |                                |                              |
|           |                                                                                                                 |                                |                              |
|           |                                                                                                                 |                                |                              |
| vith Fi   | gure L2 of the Floodplain Develo                                                                                | pment Man                      | ual 2005.                    |
|           |                                                                                                                 |                                |                              |
| Bo<br>Flo | offs Harbour City Council<br>bambee newports Creek<br>bodplain Risk Management Study<br>rovisional Hydraulic Ha | Job Number<br>Revision<br>Date | 22-16407<br>0<br>14 Jul 2016 |

1% AEP

Appendix B.H.2

G:\22\16407\GIS\Maps\Deliverables\22\_16407\_B\_H\_1\_6\_100yr\_Provisional\_Hydraulic\_Hazard\_Rev0.mxd

230 Harbour Drive Coffs Harbour NSW 2450 Australia T 61 2 6650 5600 F 61 2 6652 6021 E cfsmail@ghd.com W www.ghd.com