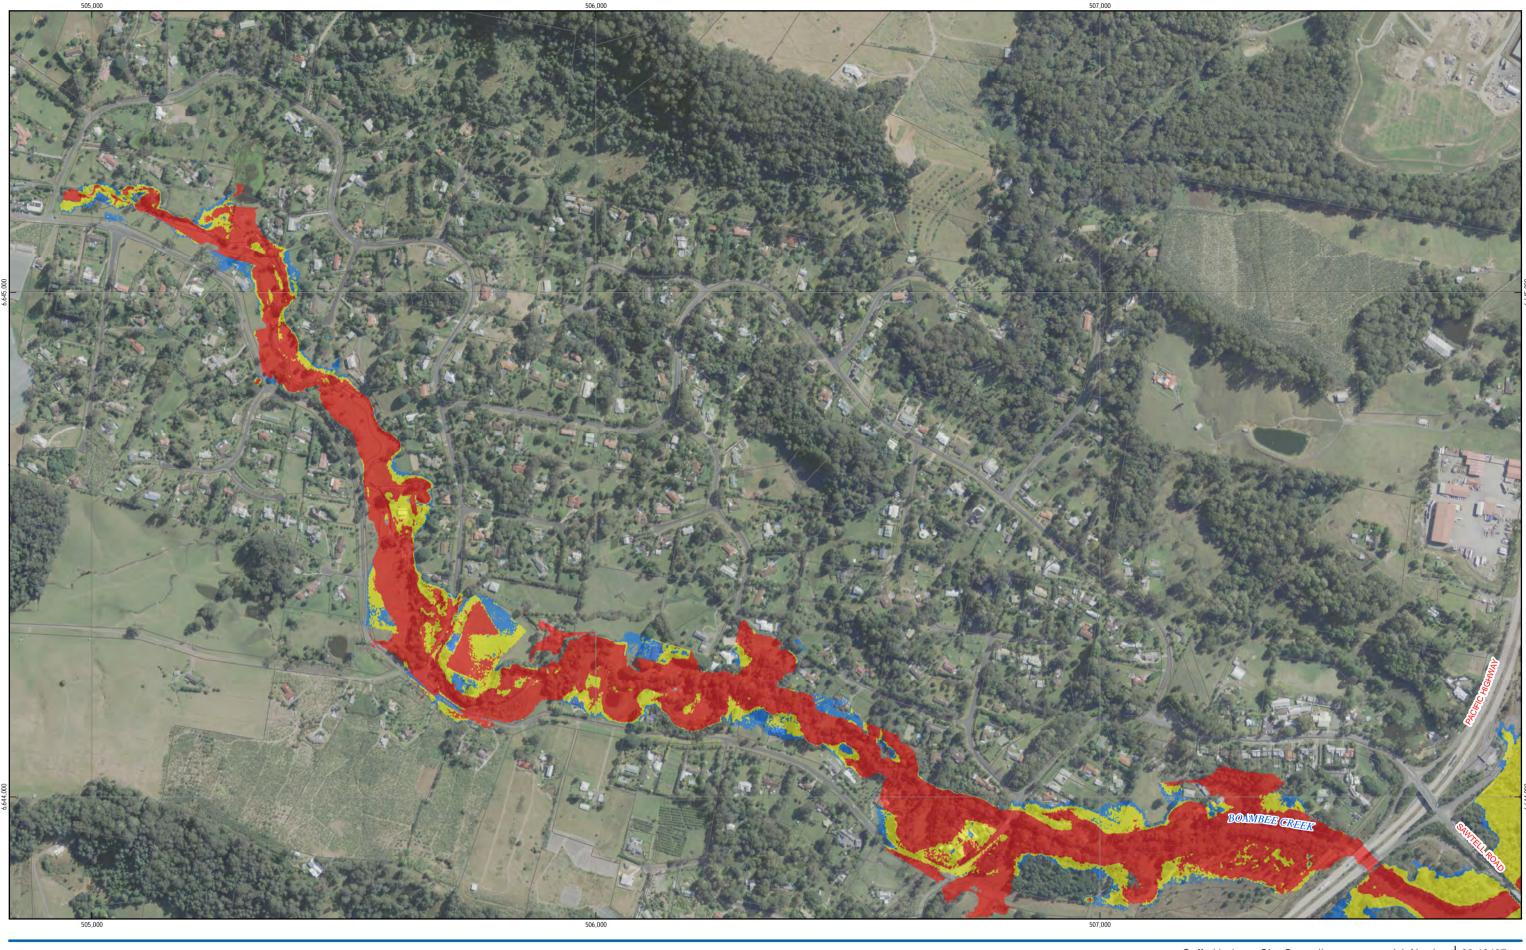

G:\22\16407\GIS\Maps\Deliverables\22\_16407\_B\_C\_1\_6\_100yr\_Hydraulic\_Category\_Rev0.mxd

© 2016. Whilst every care has been taken to prepare this map, GHD (and LPI) make no representations or warranties about its accuracy, reliability, completeness or suitability for any particular purpose and cannot accept liability and responsibility of any kind (whether in contract, tot or otherwise) for any expenses, losses, damages and/or costs (including indirect or consequential damage) which are or may be incurred by any party as a result of the map being inaccurate, incomplete or unsuitable in any way and for any reason. Data source: LPI (2012), LPI Lot Boundaries, 2012. Created by:sldouglas

Coffs Harbour City Council Boambee newports Creek Floodplain Risk Management Study

Job Number 22-16407 Revision Date

0 14 Jul 2016

Hydraulic Categorisation Appendix B.C.6 1% AEP 230 Harbour Drive Coffs Harbour NSW 2450 Australia T 61 2 6650 5600 F 61 2 6652 6021 E cfsmail@ghd.com W www.ghd.com