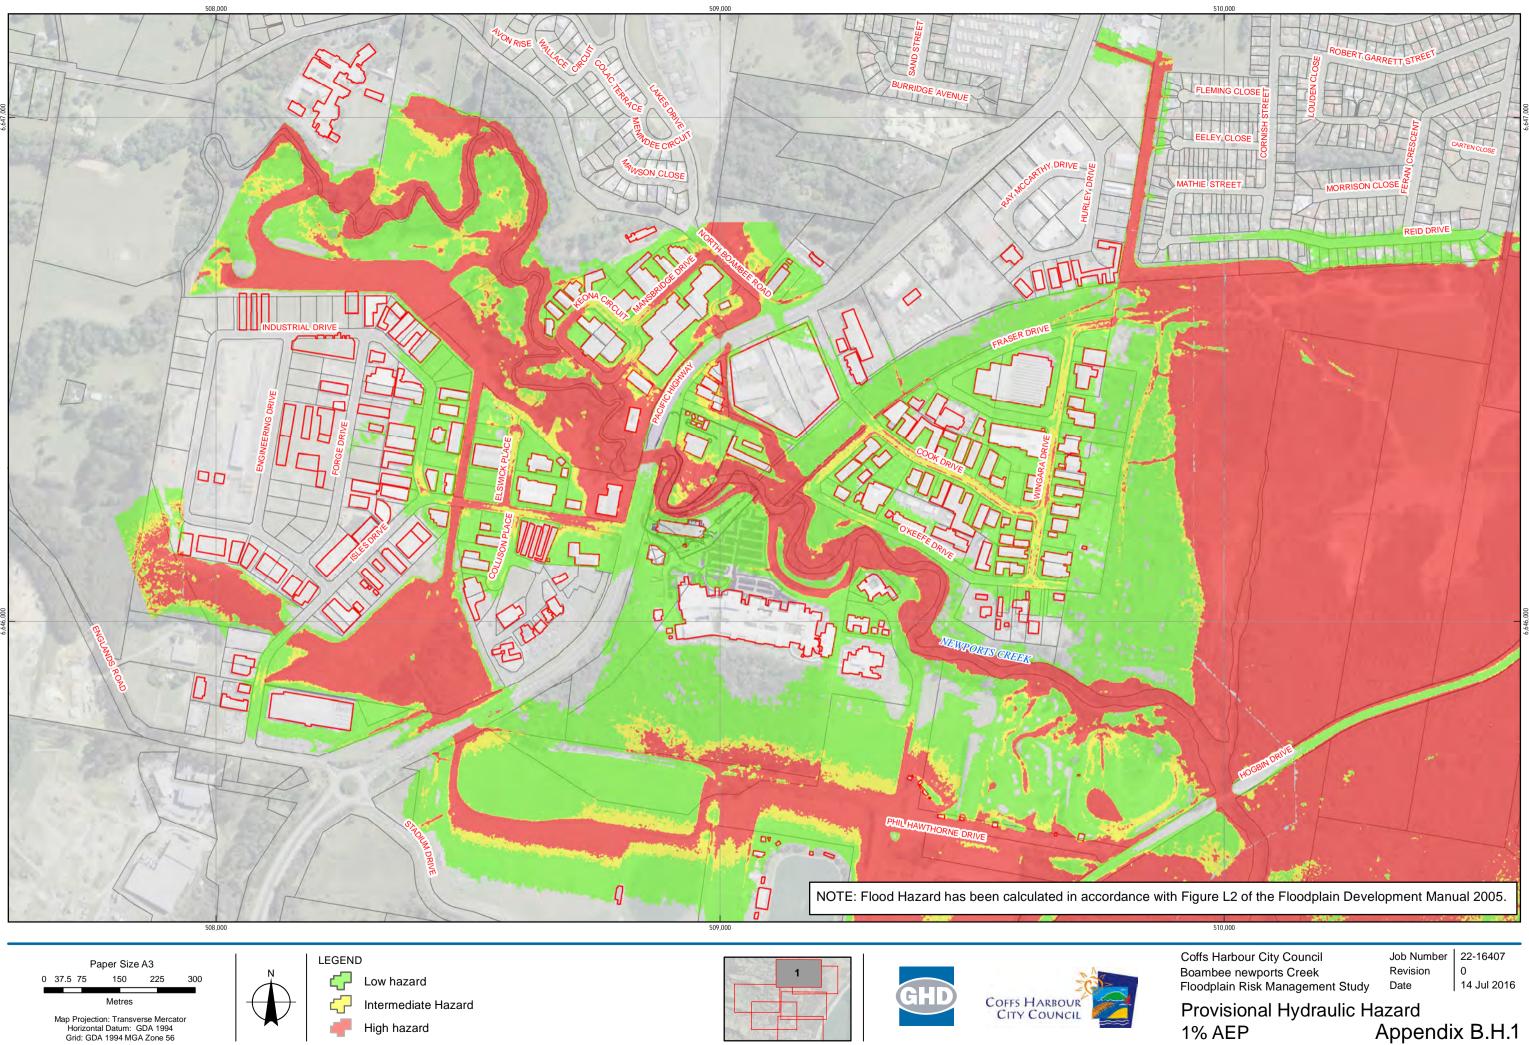

Map Projection: Transverse Mercator Horizontal Datum: GDA 1994 Grid: GDA 1994 MGA Zone 56 G:\22\16407\GIS\Maps\Deliverables\22\_16407\_B\_H\_1\_6\_100yr\_Provisional\_Hydraulic\_Hazard\_Rev0.mxd

Metres

© 2016. Whilst every care has been taken to prepare this map, GHD (and LPI) make no representations or warranties about its accuracy, reliability, completeness or suitability for any particular purpose and cannot accept liability and responsibility of any kind (whether in contract, tot or otherwise) for any expenses, losses, damages and/or costs (including indirect or consequential damage) which are or may be incurred by any party as a result of the map being inaccurate, incomplete or unsuitable in any way and for any reason. Data source: LPI (2012), LPI Lot Boundaries, 2012. Created by:sldouglas

High hazard

Intermediate Hazard

230 Harbour Drive Coffs Harbour NSW 2450 Australia T 61 2 6650 5600 F 61 2 6652 6021 E cfsmail@ghd.com W www.ghd.com

COFFS HARBOUR CITY COUNCIL

| 511,000   |                                                                                                                 |                                |                              |
|-----------|-----------------------------------------------------------------------------------------------------------------|--------------------------------|------------------------------|
| 511,000   | AVIATION DRIVE                                                                                                  |                                | OMOTABRIVE                   |
|           |                                                                                                                 |                                |                              |
|           |                                                                                                                 |                                |                              |
|           |                                                                                                                 |                                |                              |
| vith Fi   | gure L2 of the Floodplain Develo                                                                                | pment Man                      | ual 2005.                    |
|           |                                                                                                                 |                                |                              |
| Bo<br>Flo | offs Harbour City Council<br>bambee newports Creek<br>bodplain Risk Management Study<br>rovisional Hydraulic Ha | Job Number<br>Revision<br>Date | 22-16407<br>0<br>14 Jul 2016 |

1% AEP

Appendix B.H.2

G:\22\16407\GIS\Maps\Deliverables\22\_16407\_B\_H\_1\_6\_100yr\_Provisional\_Hydraulic\_Hazard\_Rev0.mxd

230 Harbour Drive Coffs Harbour NSW 2450 Australia T 61 2 6650 5600 F 61 2 6652 6021 E cfsmail@ghd.com W www.ghd.com