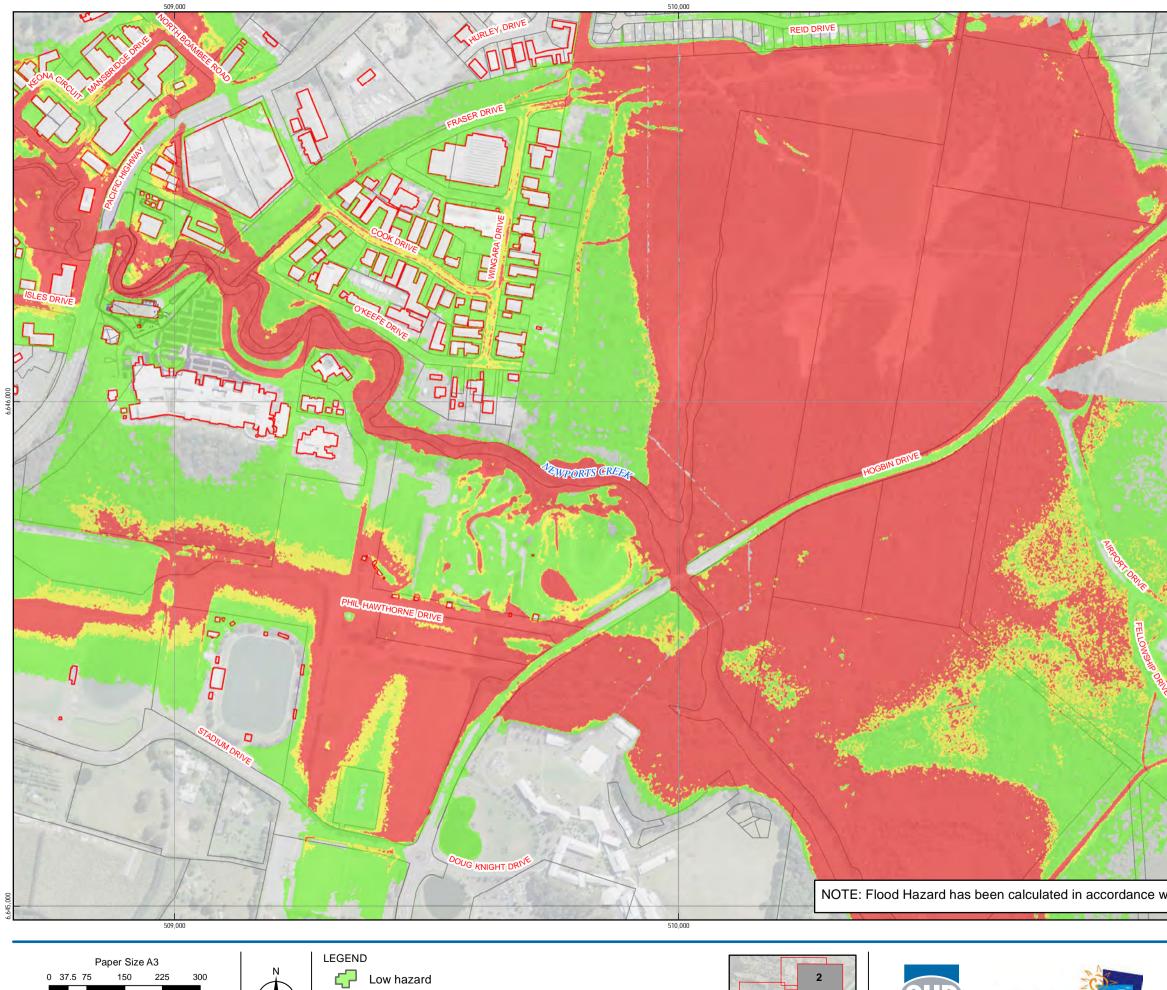

Map Projection: Transverse Mercator Horizontal Datum: GDA 1994 Grid: GDA 1994 MGA Zone 56 G:\22\16407\GIS\Maps\Deliverables\22\_16407\_B\_H\_1\_6\_100yr\_Provisional\_Hydraulic\_Hazard\_Rev0.mxd

Metres

© 2016. Whilst every care has been taken to prepare this map, GHD (and LPI) make no representations or warranties about its accuracy, reliability, completeness or suitability for any particular purpose and cannot accept liability and responsibility of any kind (whether in contract, tot or otherwise) for any expenses, losses, damages and/or costs (including indirect or consequential damage) which are or may be incurred by any party as a result of the map being inaccurate, incomplete or unsuitable in any way and for any reason. Data source: LPI (2012), LPI Lot Boundaries, 2012. Created by:sldouglas

High hazard

Intermediate Hazard

230 Harbour Drive Coffs Harbour NSW 2450 Australia T 61 2 6650 5600 F 61 2 6652 6021 E cfsmail@ghd.com W www.ghd.com

COFFS HARBOUR CITY COUNCIL

| 511,000   |                                                                                                                 |                                |                              |
|-----------|-----------------------------------------------------------------------------------------------------------------|--------------------------------|------------------------------|
| 511,000   | AVIATION DRIVE                                                                                                  |                                | OMOTABRIVE                   |
|           |                                                                                                                 |                                |                              |
|           |                                                                                                                 |                                |                              |
|           |                                                                                                                 |                                |                              |
| vith Fi   | gure L2 of the Floodplain Develo                                                                                | pment Man                      | ual 2005.                    |
|           |                                                                                                                 |                                |                              |
| Bo<br>Flo | offs Harbour City Council<br>bambee newports Creek<br>bodplain Risk Management Study<br>rovisional Hydraulic Ha | Job Number<br>Revision<br>Date | 22-16407<br>0<br>14 Jul 2016 |

1% AEP

Appendix B.H.2

G:\22\16407\GIS\Maps\Deliverables\22\_16407\_B\_H\_1\_6\_100yr\_Provisional\_Hydraulic\_Hazard\_Rev0.mxd

230 Harbour Drive Coffs Harbour NSW 2450 Australia T 61 2 6650 5600 F 61 2 6652 6021 E cfsmail@ghd.com W www.ghd.com