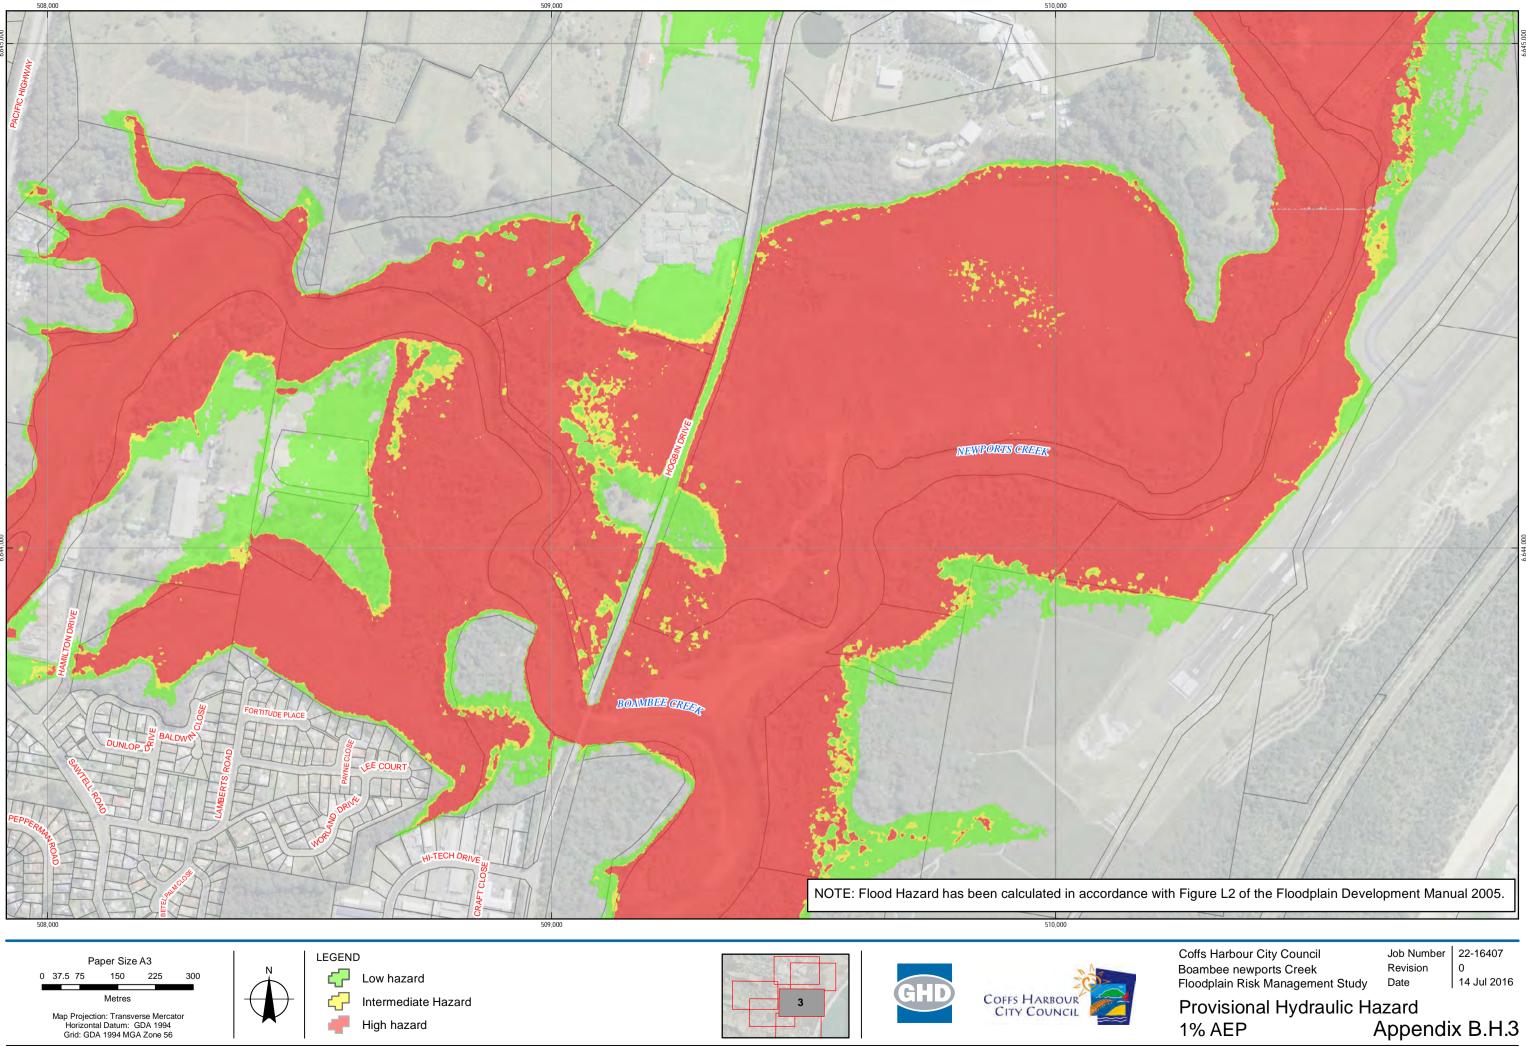

Map Projection: Transverse Mercator Horizontal Datum: GDA 1994 Grid: GDA 1994 MGA Zone 56 G:\22\16407\GIS\Maps\Deliverables\22\_16407\_B\_H\_1\_6\_100yr\_Provisional\_Hydraulic\_Hazard\_Rev0.mxd

Metres

© 2016. Whilst every care has been taken to prepare this map, GHD (and LPI) make no representations or warranties about its accuracy, reliability, completeness or suitability for any particular purpose and cannot accept liability and responsibility of any kind (whether in contract, tot or otherwise) for any expenses, losses, damages and/or costs (including indirect or consequential damage) which are or may be incurred by any party as a result of the map being inaccurate, incomplete or unsuitable in any way and for any reason. Data source: LPI (2012), LPI Lot Boundaries, 2012. Created by:sldouglas

High hazard

Intermediate Hazard

230 Harbour Drive Coffs Harbour NSW 2450 Australia T 61 2 6650 5600 F 61 2 6652 6021 E cfsmail@ghd.com W www.ghd.com

COFFS HARBOUR CITY COUNCIL

| 511,000   |                                                                                                                 |                                |                              |
|-----------|-----------------------------------------------------------------------------------------------------------------|--------------------------------|------------------------------|
| 511,000   | AVIATION DRIVE                                                                                                  |                                | OMOTABRIVE                   |
|           |                                                                                                                 |                                |                              |
|           |                                                                                                                 |                                |                              |
|           |                                                                                                                 |                                |                              |
| vith Fi   | gure L2 of the Floodplain Develo                                                                                | pment Man                      | ual 2005.                    |
|           |                                                                                                                 |                                |                              |
| Bo<br>Flo | offs Harbour City Council<br>bambee newports Creek<br>bodplain Risk Management Study<br>rovisional Hydraulic Ha | Job Number<br>Revision<br>Date | 22-16407<br>0<br>14 Jul 2016 |

1% AEP

Appendix B.H.2

G:\22\16407\GIS\Maps\Deliverables\22\_16407\_B\_H\_1\_6\_100yr\_Provisional\_Hydraulic\_Hazard\_Rev0.mxd

230 Harbour Drive Coffs Harbour NSW 2450 Australia T 61 2 6650 5600 F 61 2 6652 6021 E cfsmail@ghd.com W www.ghd.com