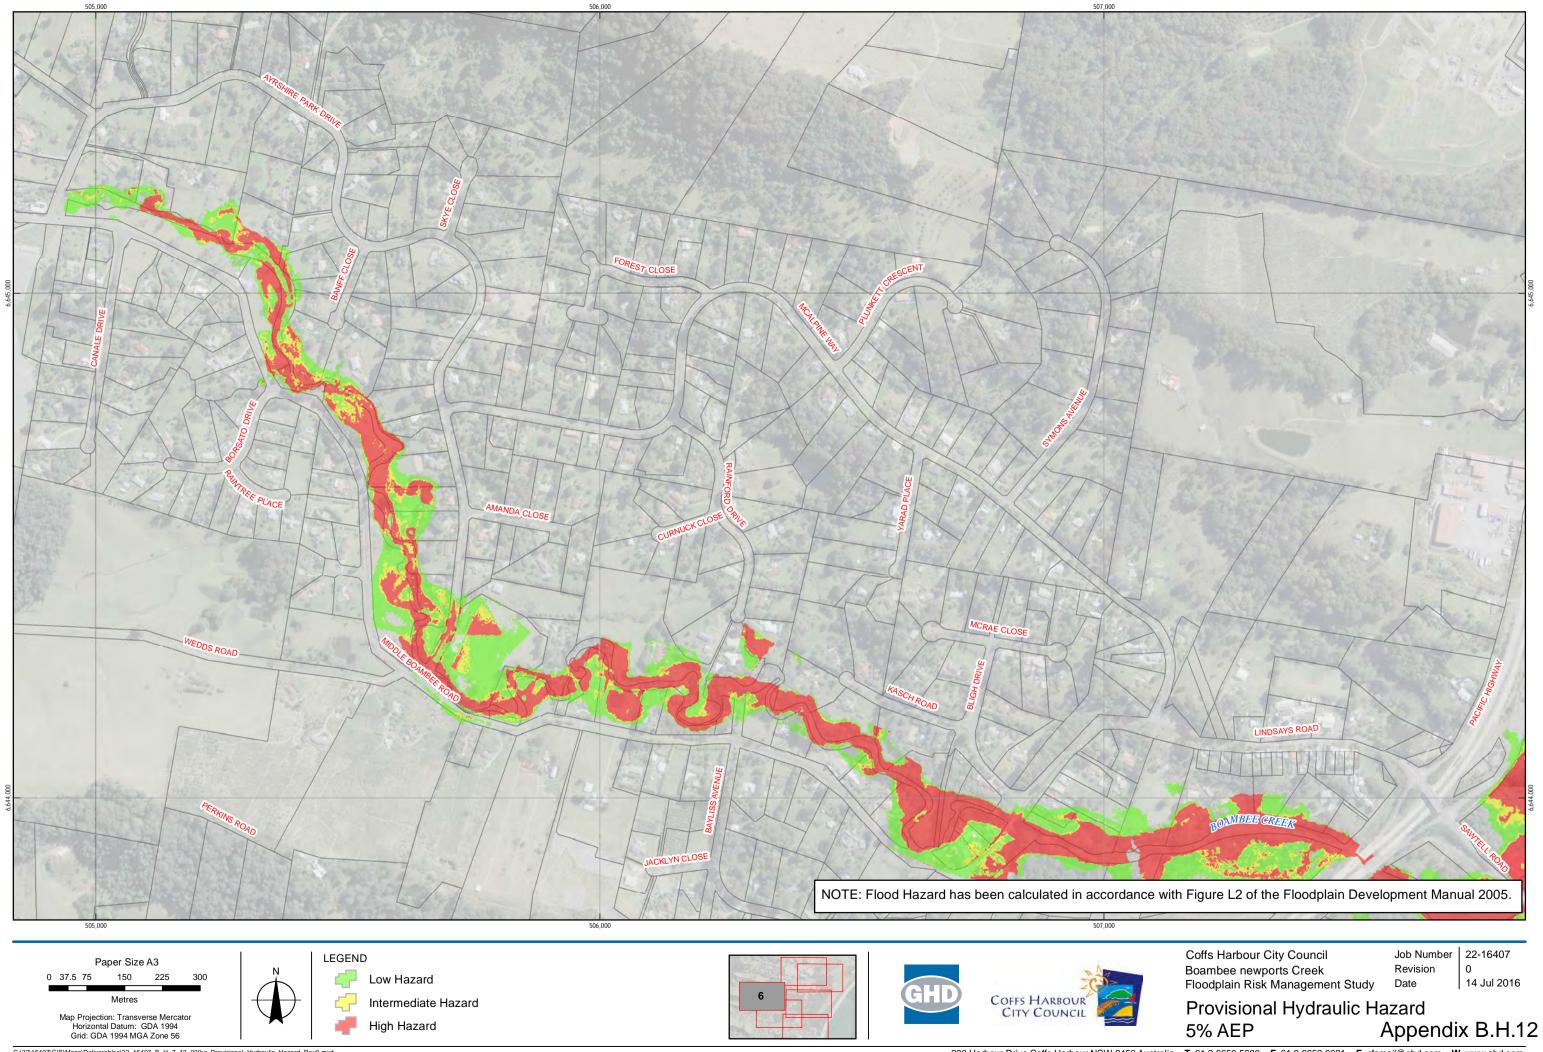

High hazard

Intermediate Hazard

230 Harbour Drive Coffs Harbour NSW 2450 Australia T 61 2 6650 5600 F 61 2 6652 6021 E cfsmail@ghd.com W www.ghd.com

COFFS HARBOUR CITY COUNCIL

| 511,000   |                                                                                                                 |                                |                              |
|-----------|-----------------------------------------------------------------------------------------------------------------|--------------------------------|------------------------------|
| 511,000   | AVIATION DRIVE                                                                                                  |                                | OMOTABRIVE                   |
|           |                                                                                                                 |                                |                              |
|           |                                                                                                                 |                                |                              |
|           |                                                                                                                 |                                |                              |
| vith Fi   | gure L2 of the Floodplain Develo                                                                                | pment Man                      | ual 2005.                    |
|           |                                                                                                                 |                                |                              |
| Bo<br>Flo | offs Harbour City Council<br>bambee newports Creek<br>bodplain Risk Management Study<br>rovisional Hydraulic Ha | Job Number<br>Revision<br>Date | 22-16407<br>0<br>14 Jul 2016 |