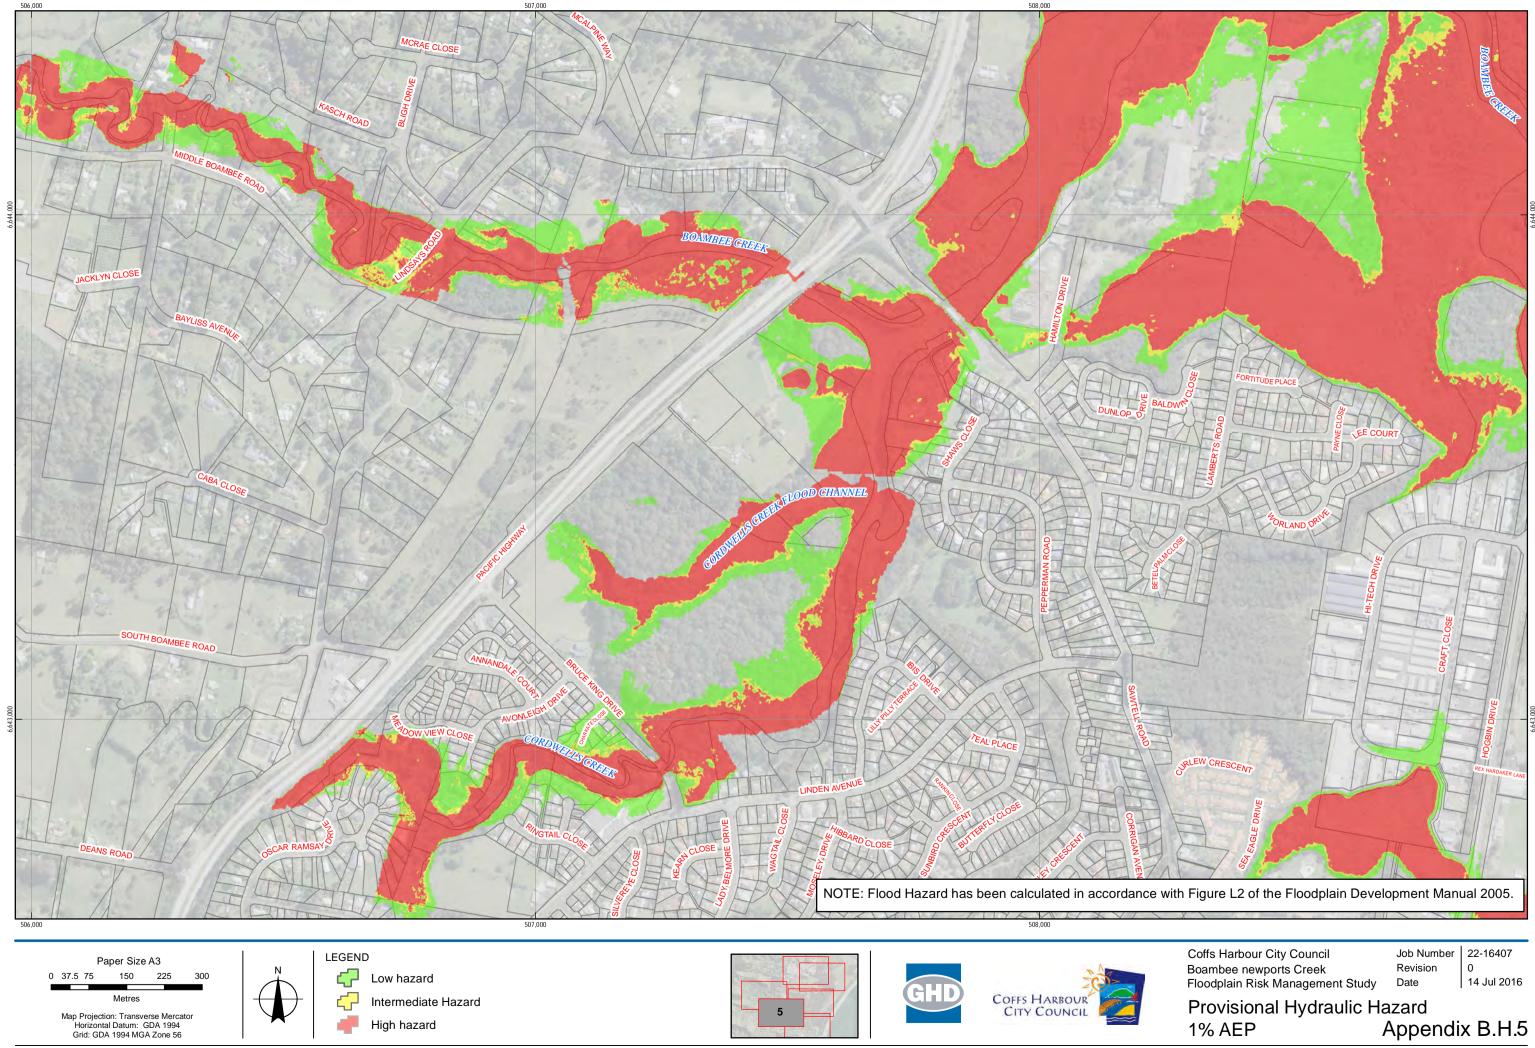

Map Projection: Transverse Mercator Horizontal Datum: GDA 1994 Grid: GDA 1994 MGA Zone 56 G:\22\16407\GIS\Maps\Deliverables\22\_16407\_B\_H\_1\_6\_100yr\_Provisional\_Hydraulic\_Hazard\_Rev0.mxd

Metres

© 2016. Whilst every care has been taken to prepare this map, GHD (and LPI) make no representations or warranties about its accuracy, reliability, completeness or suitability for any particular purpose and cannot accept liability and responsibility of any kind (whether in contract, tot or otherwise) for any expenses, losses, damages and/or costs (including indirect or consequential damage) which are or may be incurred by any party as a result of the map being inaccurate, incomplete or unsuitable in any way and for any reason. Data source: LPI (2012), LPI Lot Boundaries, 2012. Created by:sldouglas