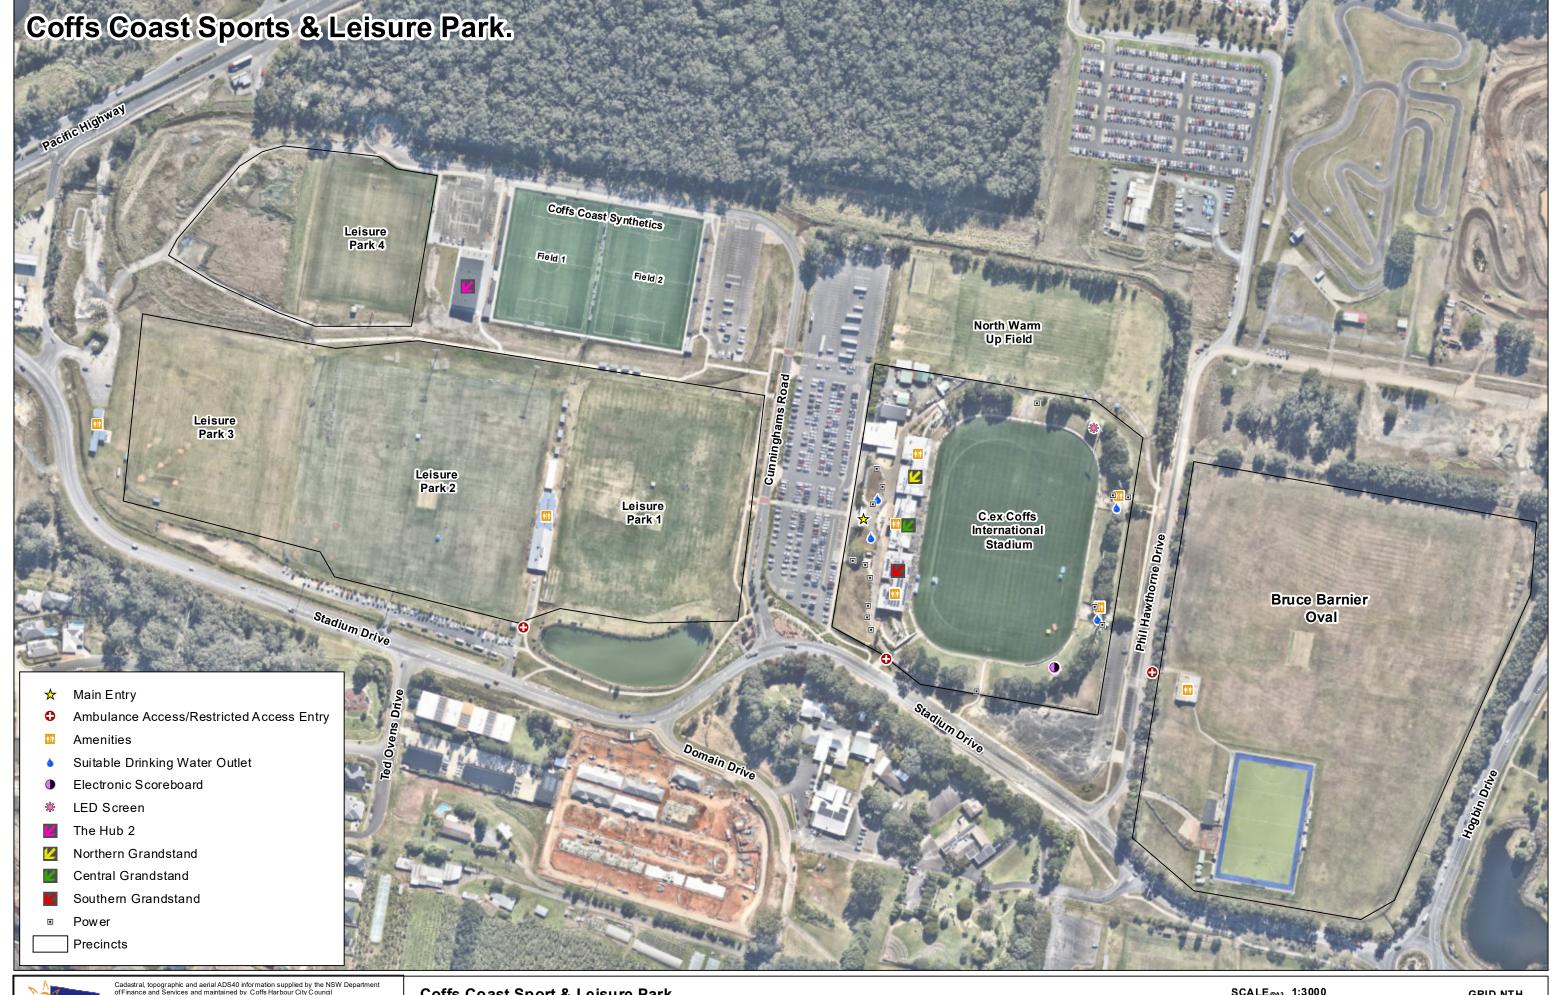

## Coffs Coast Sport & Leisure Park

This map produced by GIS Section Date: 5/09/2022

SCALE<sub>@A3</sub> 1:3000

Coordinate System: GDA 1994 MGA Zone 56 Projection: Transverse Mercator Datum: GDA 1994