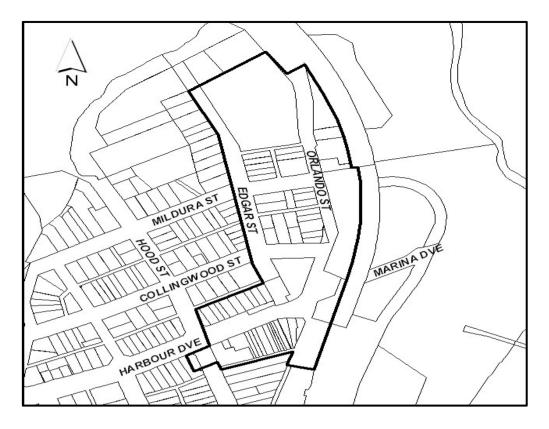

## Table 1

| Catchment                 | Map Reference | Amount per parking space |
|---------------------------|---------------|--------------------------|
| Coffs Harbour City Centre | Map 1         | \$42,096.67              |
| Jetty Area                | Map 2         | \$14,273.39              |
| Park Beach                | Map 3         | \$7,233.07               |

MAP 1 - City Centre Car Parking

MAP 2 - Jetty Area Car Parking

MAP 3 - Park Beach Car Parking