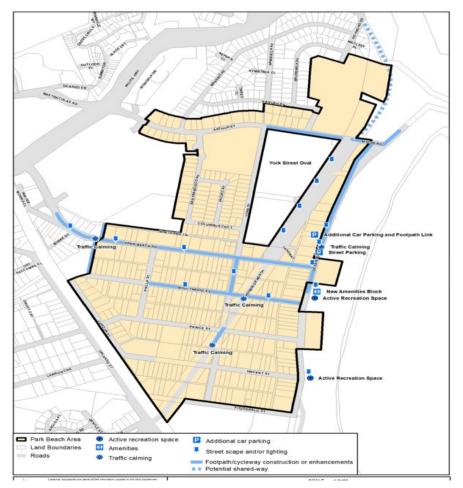

## Table 1

| Catchment                 | Map Reference | Amount per parking space |
|---------------------------|---------------|--------------------------|
| Coffs Harbour City Centre | Map 1         | \$42,096.67              |
| Jetty Area                | Map 2         | \$14,273.39              |
| Park Beach                | Map 3         | \$7,233.07               |

MAP 1 - City Centre Car Parking

MAP 2 - Jetty Area Car Parking

MAP 3 - Park Beach Car Parking