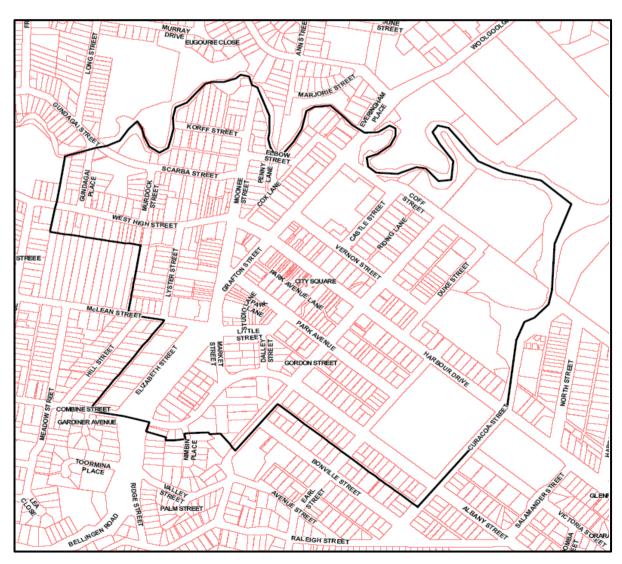

## Table 1

| Catchment                 | Map Reference | Amount per parking space |
|---------------------------|---------------|--------------------------|
| Coffs Harbour City Centre | Map 1         | \$42,096.67              |
| Jetty Area                | Map 2         | \$14,273.39              |
| Park Beach                | Map 3         | \$7,233.07               |

MAP 1 - City Centre Car Parking

MAP 2 - Jetty Area Car Parking

MAP 3 - Park Beach Car Parking